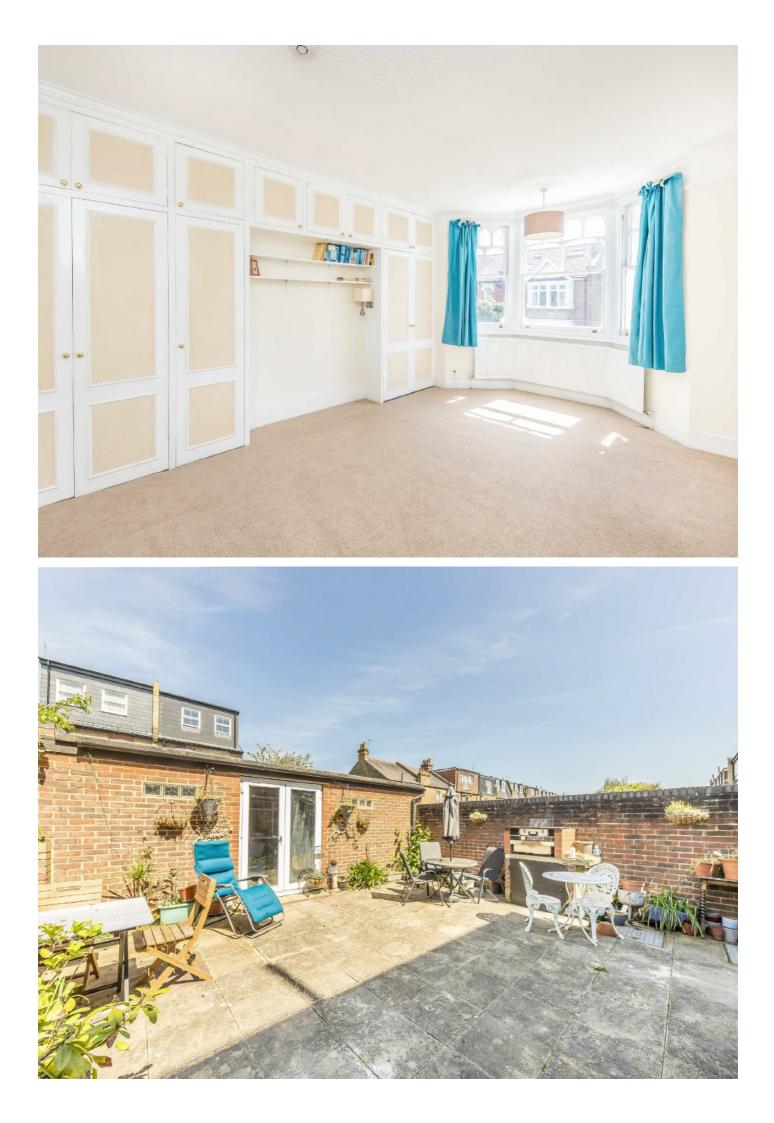

## Melbourne Road, SW19

The ground floor is organised with a large front reception room, a dining room and a separate galley kitchen. To the rear of the house there is a cloakroom and a brick built extension. There are French doors that lead to the paved garden, with direct access in to the garage.

The first floor has three bedrooms and a family bathroom, the two doubles both have built in wardrobes. The loft has been converted to five a five bedroom, two bathroom house overall, giving the perfect foundations for a family home.