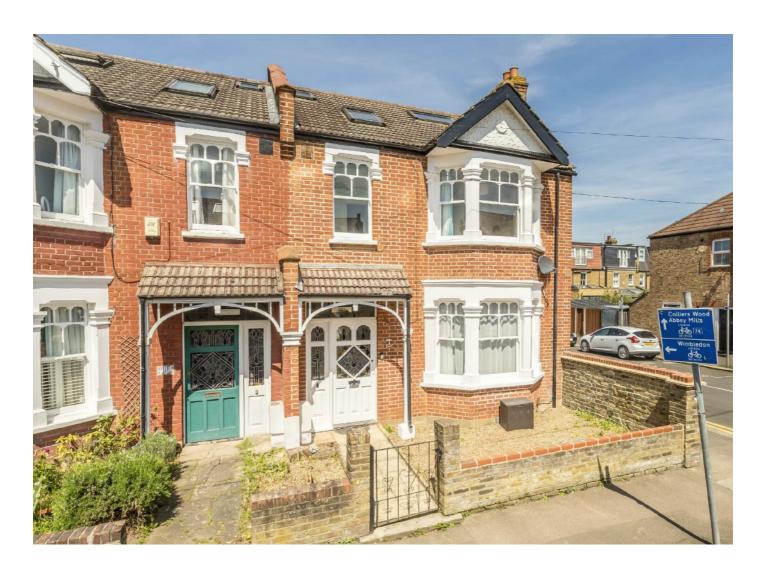

## Melbourne Road, SW19 £1,175,000

Melbourne, is a five bedroom, two bathroom, end of terrace Edwardian house, located within Old Merton Park. There is a garage with access from Kirkley Road and the ability to further extend the rear.

Melbourne Road is regarded as one of the most desirable in the renowned 'Australias', situated close to Wimbledon Town Centre. Moments away from the northern and district line tube, tram line and outstanding local schools.

The house is end of terrace and believed to be the first house built on the road, with the end of terrace aspect and corner plot garden and garage, renovation works and further extension works are ultra convenient to conduct.