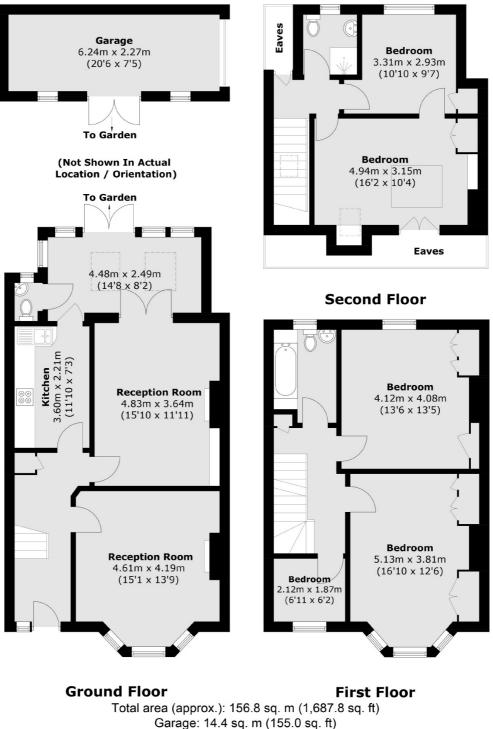

## Melbourne Road, SW19

The ground floor is organised with a large front reception room, a dining room and a separate galley kitchen. To the rear of the house there is a cloakroom and a brick built extension. There are French doors that lead to the paved garden, with direct access in to the garage.

The first floor has three bedrooms and a family bathroom, the two doubles both have built in wardrobes. The loft has been converted to five a five bedroom, two bathroom house overall, giving the perfect foundations for a family home.

### Melbourne Road, London, SW19

(Excluding Eaves)

Wimbledon 12 The Broadway London SW19 1RF Sales 020 8545 8580 Energy Rating: C. We aim to make our particulars both accurate and reliable. However they are not guaranteed; nor do they form part of an offer or contract. If you require clarification on any points then please contact us, especially if you're traveling some distance to view. Please note that appliances and heating systems have not been tested and therefore no warranties can be given as to their good working order.