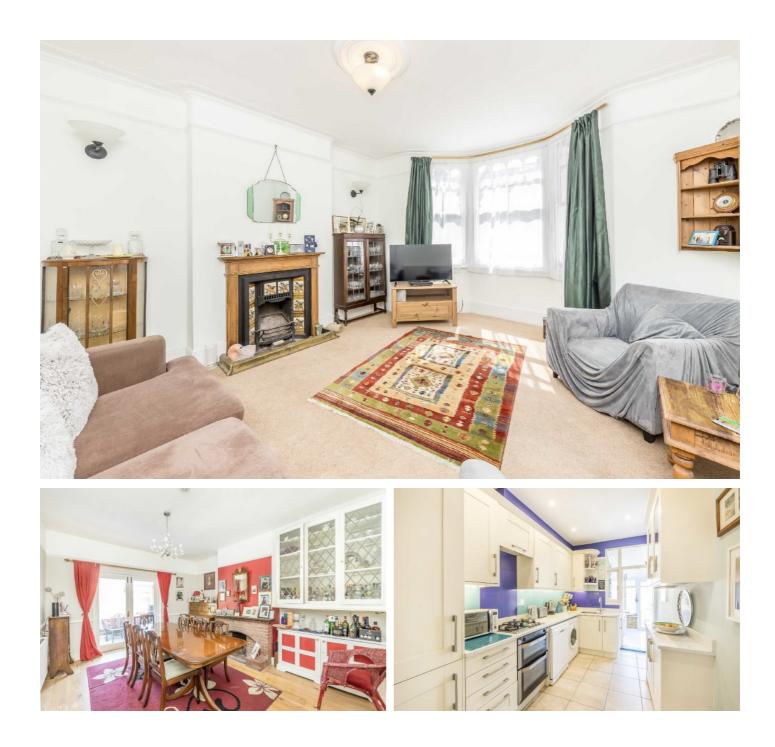

## Melbourne Road, SW19

The ground floor is organised with a large front reception room, a dining room and a separate galley kitchen. To the rear of the house there is a cloakroom and a brick built extension. There are French doors that lead to the paved garden, with direct access in to the garage.