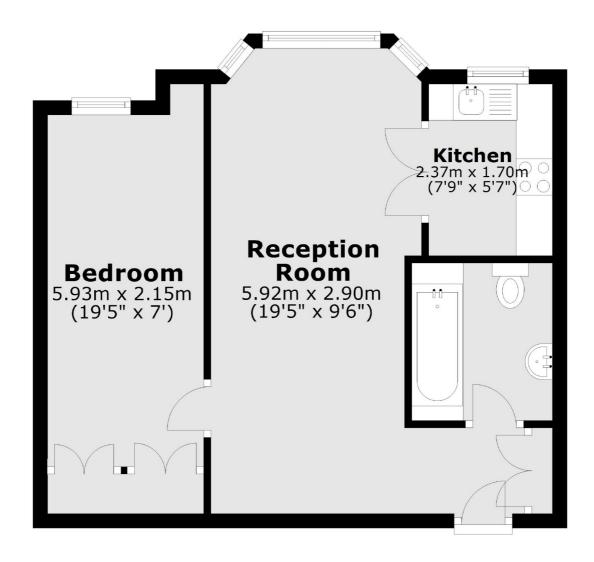

## Inner Park Road, SW19

£1,450 Per calendar month

A one bedroom apartment set in a mansion block that has a separate bedroom with built in wardrobes and living room with a modern kitchen and bathroom. This property is perfect for a working professional or couple.

### **Second Floor**

al area: approx. 41.5 sq. metres (446.4 sq. fe

Wimbledon

London

Lettings

**SW19 1RF** 

12 The Broadway

020 8545 8581