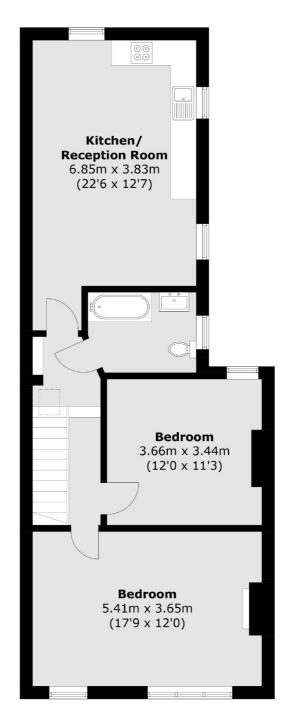

## Kingston Road, SW20

£2,150 Per calendar month

This two double bedroom, first floor maisonette has been completely refurbished and offers a large open-plan living room and brand new kitchen at the rear as well as a fully tiled bathroom.

**First Floor** 

Total area (approx.): 72.9 sq. m (784.7 sq. ft)