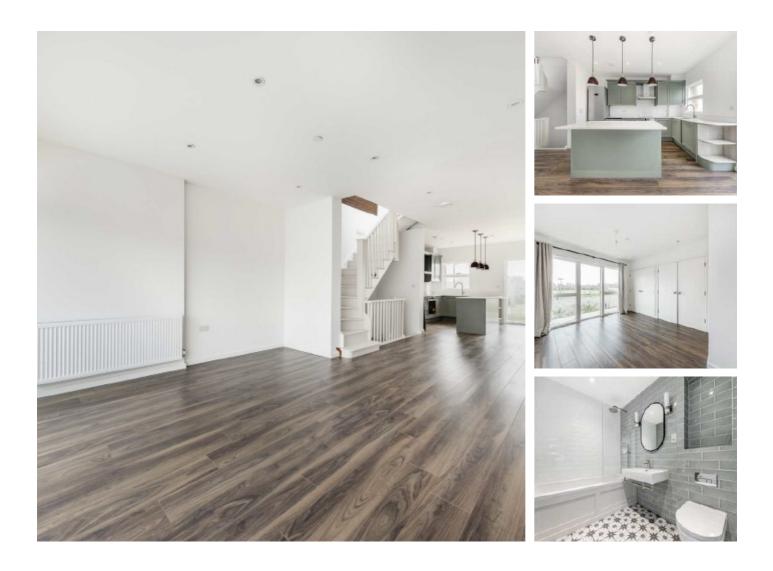

## Elm Grove, SW19 £4,500 Per calendar month

A brand new, three bedroom, three bathroom townhouse spread over three floors with balconies to the front and back on each floor as well as a large roof terrace.

## Features

Three Bedrooms Three Bathrooms Wooden Floors Roof Terrace Parking Brand New