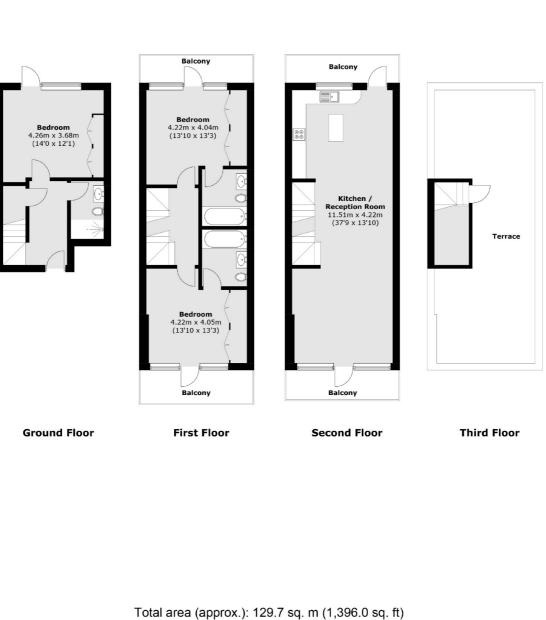

## Elm Grove, London, SW19

External area (approx.): 129.7 sq. m (1,396.0 sq. m) External area (approx.): 66.3 sq. m (713.6 sq. ft)

Wimbledon 12 The Broadway London SW19 1RF Lettings 020 8545 8581 Energy Rating: . We aim to make our particulars both accurate and reliable. However they are not guaranteed; nor do they form part of an offer or contract. If you require clarification on any points then please contact us, especially if you're traveling some distance to view. Please note that appliances and heating systems have not been tested and therefore no warranties can be given as to their good working order.