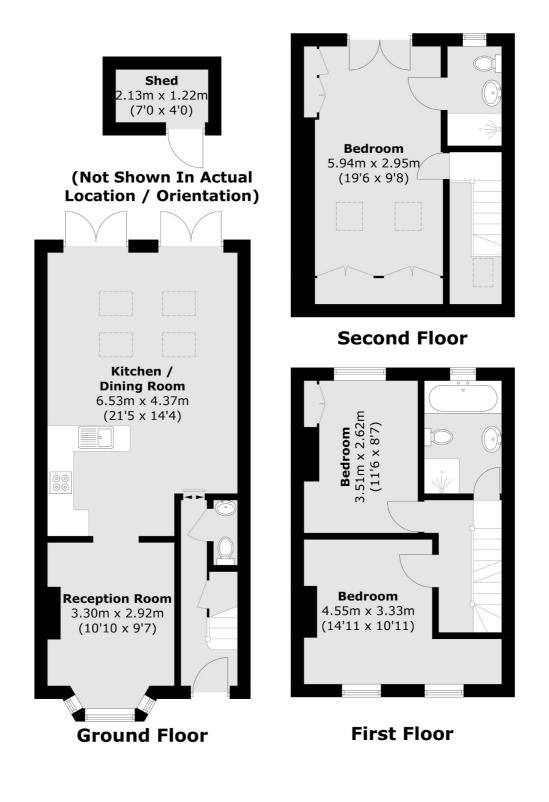

## Hardy Road, SW19 £3,000 Per calendar month

A three double bedroom house offering a large kitchen/ living space with direct access to the garden, as well as a snug on the ground floor and bedrooms and bathrooms on the first and second floors.

#### Features

Three Bedroom House Eat-in Kitchen Private Garden Period Features Cul-de-sac South Wimbledon