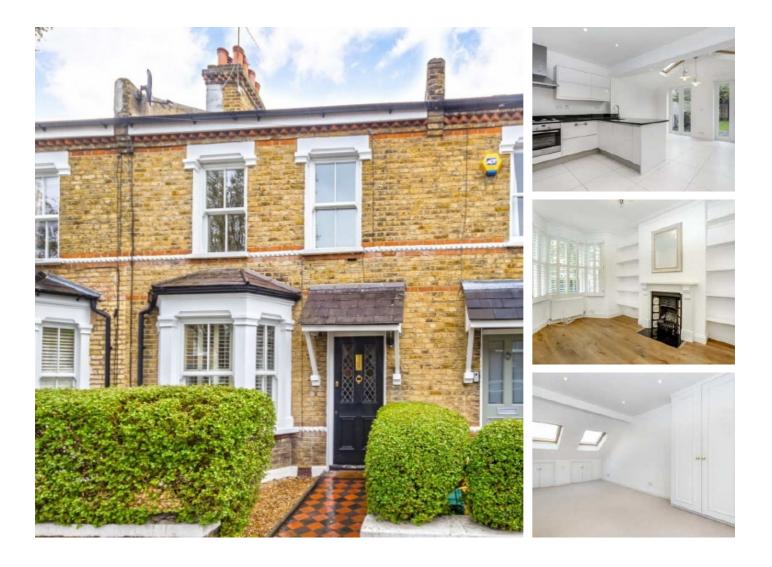

## Hardy Road, SW19 £3,000 Per calendar month

A three double bedroom house offering a large kitchen/ living space with direct access to the garden, as well as a snug on the ground floor and bedrooms and bathrooms on the first and second floors.

#### Features

Three Bedroom House Eat-in Kitchen Private Garden Period Features Cul-de-sac South Wimbledon