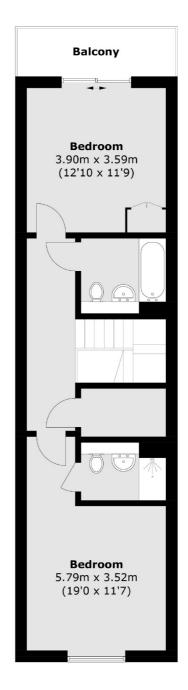

#### **First Floor**

Total area (approx.): 106.2 sq. m (1,143.1 sq. ft) Balcony: 5.1 sq. m (54.9 sq. ft)