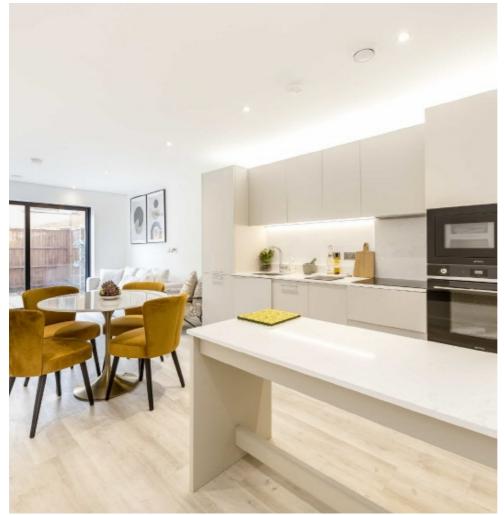

# East Road, SW19 £775,000

A three bedroom, two bathroom duplex apartment. Downstairs there is a large kitchen/reception room with access to private garden, downstairs W.C and third bedroom/reception room on the first floor you have two double bedrooms and two bathrooms.

#### **Features**

Three Bedrooms
Two Bathrooms + W.C
Private Garden + Balcony
Allocated Parking Space
Flexible Layout
Own Front Door

Wimbledon 020 8545 8580 dexters.co.uk