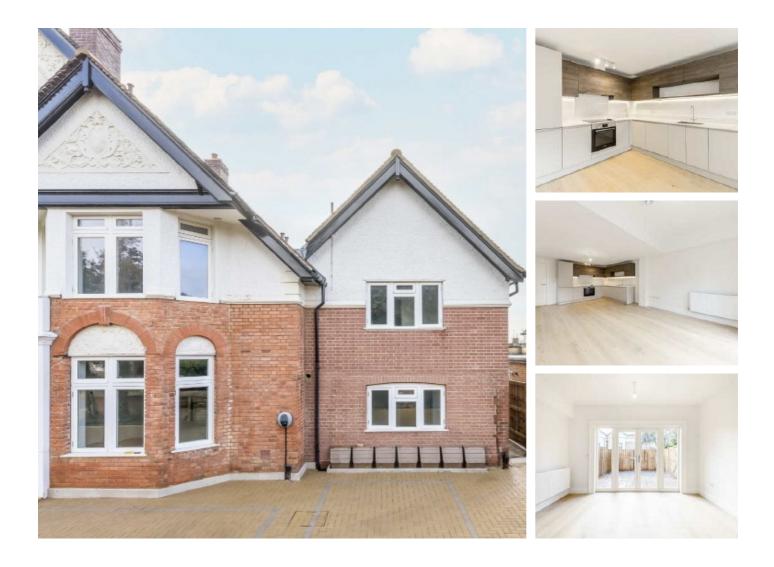

## Blenheim Road, SW20 £795,000

A two/three bedroom family home with two bathrooms and a downstairs W.C. There is a private, South-West facing garden, a large attic for storage and off street parking. All located on a quiet road off of Grand Drive. Forming part of a larger Edwardian Conversion.

This property is nestled within the peaceful embrace of Blenheim Close which is a cul-de-sac road discreetly positioned off Grand Drive SW20. It is nearby to Raynes Park Station which has a great service into Wimbledon, Clapham and Waterloo. The property is also swift access to the A3 which has great connection into central London by car.

## Features

Two/Three Bedrooms Two Bathrooms Large Attic For Storage Private South Facing Garden Allocated Off Street Parking Semi-Detached House Blenheim Road, London, SW20

Wimbledon 12 The Broadway London SW19 1RF Sales 020 8545 8580 Energy Rating: . We aim to make our particulars both accurate and reliable. However they are not guaranteed; nor do they form part of an offer or contract. If you require clarification on any points then please contact us, especially if you're traveling some distance to view. Please note that appliances and heating systems have not been tested and therefore no warranties can be given as to their good working order.