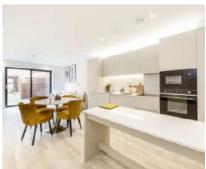

## East Road, SW19 £830,000

A three bedroom, two bathroom duplex apartment. Downstairs there is a large kitchen/reception room with access to private garden, downstairs W.C and third bedroom/reception room on the first floor you have two double bedrooms and two bathrooms.

## **Features**

Three Bedrooms
Two Bathrooms + W.C
Private Garden + Balcony
Allocated Parking Space
Flexible Layout
Own Front Door