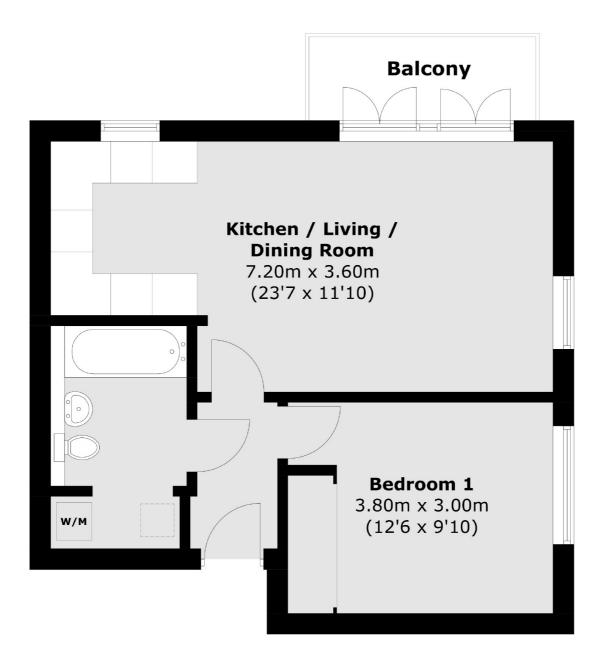

### **Fourth Floor**

Total area (approx.): 45.8 sq. m (493.0 sq. ft) Balcony: 3.9 sq. m (42.0 sq. ft)

Wimbledon

London

Sales

SW19 1RF

020 8545 8580

12 The Broadway