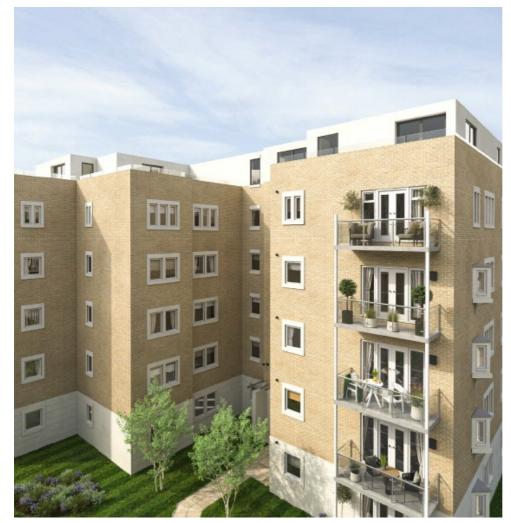

# Greenview Drive, SW20 £390,000

\*\* Move in Q3 2024. A one double-bedroom apartment with a large balcony and an allocated parking space. Newly built this high-specification apartment has German appliances throughout, underfloor heating in the bathroom and energy-efficient boilers.

## Greenview Drive, London, SW20