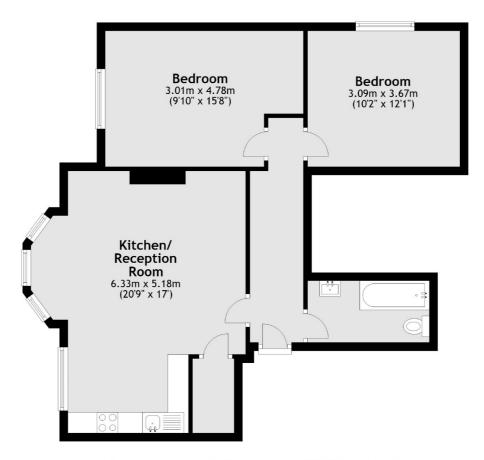

# Kingston Road, SW19 £475,000

A two double bedroom Victorian period conversion with an allocated parking space. There is a large reception room with semi-open plan kitchen. The property has been fully refurbished throughout and has no onward chain.

#### First Floor

Total area: approx. 67.3 sq. metres (724.6 sq. feet)

Wimbledon

London

Sales

SW19 1RF

020 8545 8580

12 The Broadway