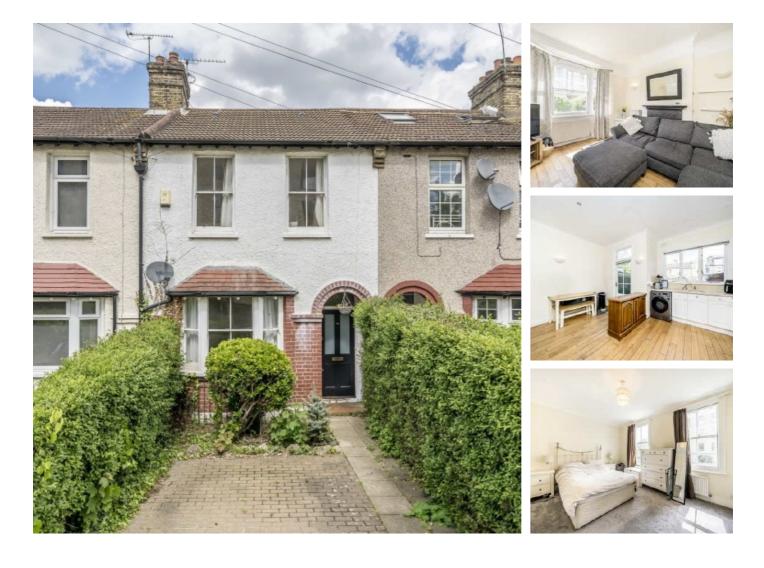

## Station Road, SW19 £675,000

This two bedroom, Victorian house is located in a very desirable area of South Wimbledon. The house has the potential to extend STTP, off street parking and is offered to the market with no onward chain.

Station Road is a popular and quiet road between Wimbledon and Colliers Wood. Both Wandle Park and Haydons Recreation Grounds are nearby and the local area has a good selection of shops and restaurants to enjoy.

#### Features

Two Double Bedrooms Bay-Fronted Victorian Terrace Off Street Parking Potential to Extend STPP No Onward Chain