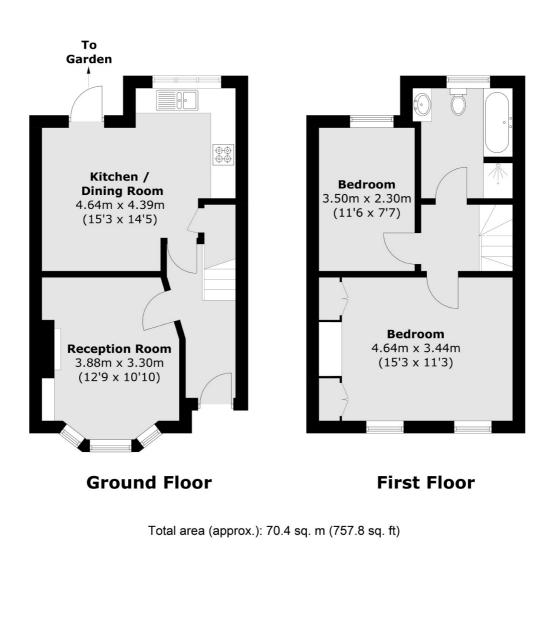

## Station Road, SW19 £675,000

This two bedroom, Victorian house is located in a very desirable area of South Wimbledon. The house has the potential to extend STTP, off street parking and is offered to the market with no onward chain.

#### Features

Two Double Bedrooms Bay-Fronted Victorian Terrace Off Street Parking Potential to Extend STPP No Onward Chain