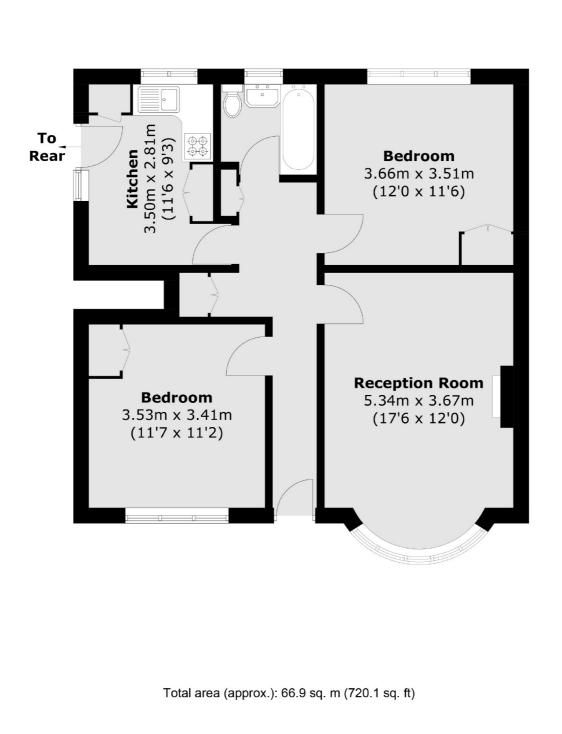

## South Park Road, SW19 £325,000

A two double bedroom, ground floor apartment requiring full modernisation throughout. Located in the heart of the ever desirable 'South Park Gardens' area moments from Wimbledon Centre, sold with no onward chain, albeit, a lease of circa 35 years.