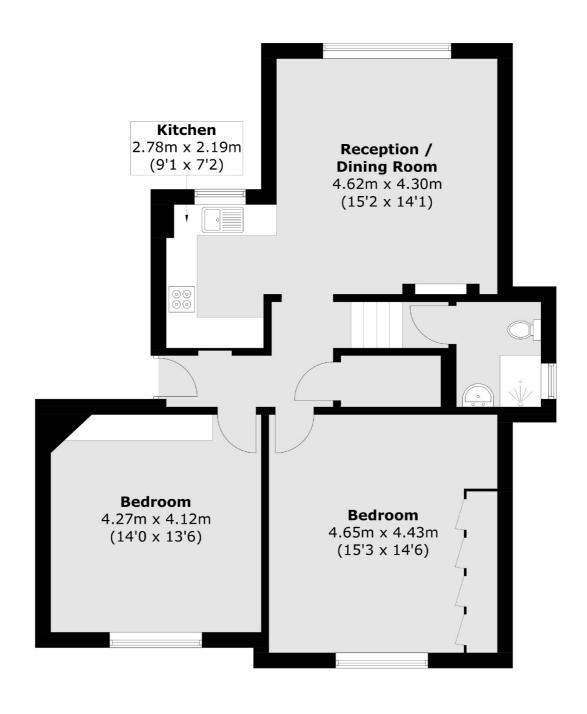

## Lansdowne Road, SW20

£4,500 Per calendar month

SHORT LET - A two double bedroom apartment that has been completely modernised, offering a living room with space to work, a separate integrated kitchen, wooden flooring throughout and an electric fire.

## Lansdowne Road, London, SW20

Total area (approx.): 79.3 sq. m (853.6 sq. ft)

Wimbledon

London

Lettings

SW19 1RF

12 The Broadway

020 8545 8581