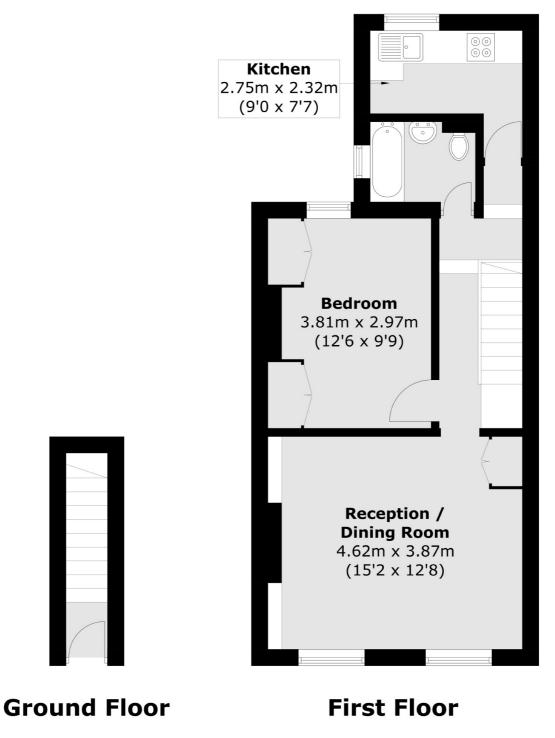

# Palmerston Road, SW19 £395,000

A one double bedroom, first floor Victorian conversion flat. The flat is sold with a share of freehold, the potential to extend in to the loft and no onward chain.

Located on a quiet street just off The Broadway, moments from the District Line, overground station, tram link and bus routes. Shops, bars and delicious restaurants are all on your doorstep.

### Palmerston Road, London, SW19

Total area (approx.): 48.0 sq. m (516.6 sq. ft)

Wimbledon

London

Sales

SW19 1RF

12 The Broadway

020 8545 8580