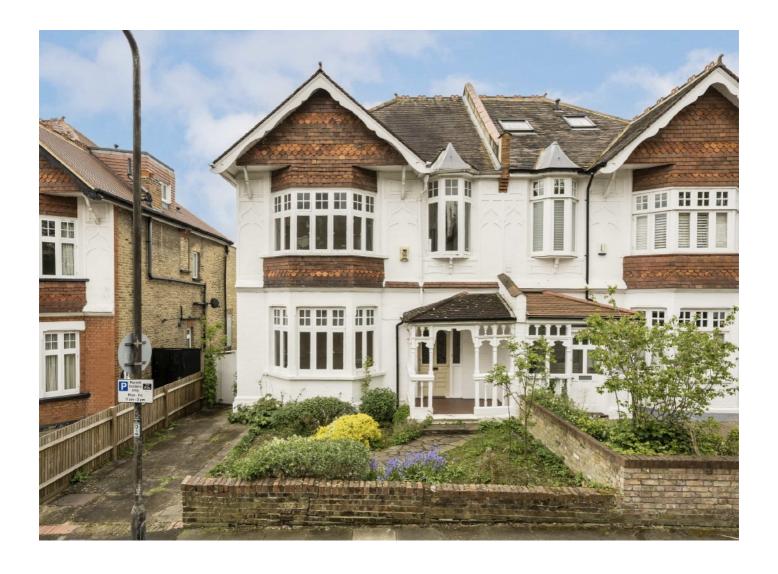

## Vineyard Hill Road, SW19

£1,725,000

A four bedroom Edwardian, halls adjoining house, sold with no onward chain. There's a three room basement, with the potential to extend both the loft and rear, with a south east facing garden and off street parking.

Vineyard Hill Road is considered one of the most desirable, popular residential streets in Wimbledon Park. Located equidistant to both Wimbledon Park and Wimbledon Station, with district line and overground services.

## **Features**

Halls Adjoining
Off Street Parking Space
Vast Extension Potential
Edwardian Charm Throughout
No Onward Chain
South East Facing Garden

Wimbledon 020 8545 8580 dexters.co.uk