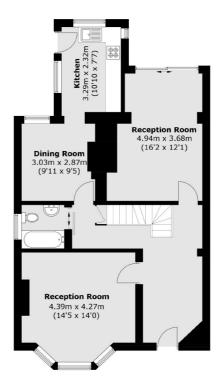

## Vineyard Hill Road, SW19

£1,725,000

A four bedroom Edwardian, halls adjoining house, sold with no onward chain. There's a three room basement, with the potential to extend both the loft and rear, with a south east facing garden and off street parking.

020 8545 8580

**Ground Floor** 