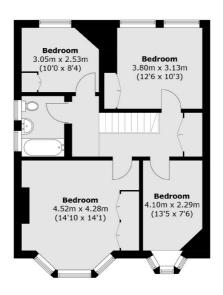

## Vineyard Hill Road, SW19

£1,725,000

A four bedroom Edwardian, halls adjoining house, sold with no onward chain. There's a three room basement, with the potential to extend both the loft and rear, with a south east facing garden and off street parking.

## Vineyard Hill Road, London, SW19

First Floor

Cellar

Wimbledon

London

Sales

**SW19 1RF** 

12 The Broadway