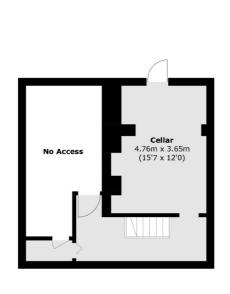

## Vineyard Hill Road, SW19

£1,725,000

A four bedroom Edwardian, halls adjoining house, sold with no onward chain. There's a three room basement, with the potential to extend both the loft and rear, with a south east facing garden and off street parking.

## Vineyard Hill Road, London, SW19

First Floor

Cellar

Wimbledon

London

Sales

**SW19 1RF** 

12 The Broadway