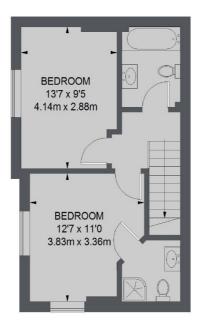

#### FIRST FLOOR

GROUND FLOOR

TOTAL APPROX. FLOOR AREA 833 SQ. FT. (77.43 SQ. M.)

Wimbledon 12 The Broadway London SW19 1RF Lettings 020 8545 8581 Energy Rating: C. We aim to make our particulars both accurate and reliable. However they are not guaranteed; nor do they form part of an offer or contract. If you require clarification on any points then please contact us, especially if you're traveling some distance to view. Please note that appliances and heating systems have not been tested and therefore no warranties can be given as to their good working order.