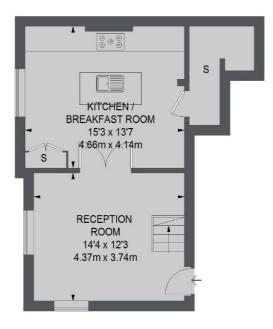

#### FIRST FLOOR

GROUND FLOOR

TOTAL APPROX. FLOOR AREA 833 SQ. FT. (77.43 SQ. M.)

Wimbledon 12 The Broadway London SW19 1RF Lettings 020 8545 8581 Energy Rating: C. We aim to make our particulars both accurate and reliable. However they are not guaranteed; nor do they form part of an offer or contract. If you require clarification on any points then please contact us, especially if you're traveling some distance to view. Please note that appliances and heating systems have not been tested and therefore no warranties can be given as to their good working order.