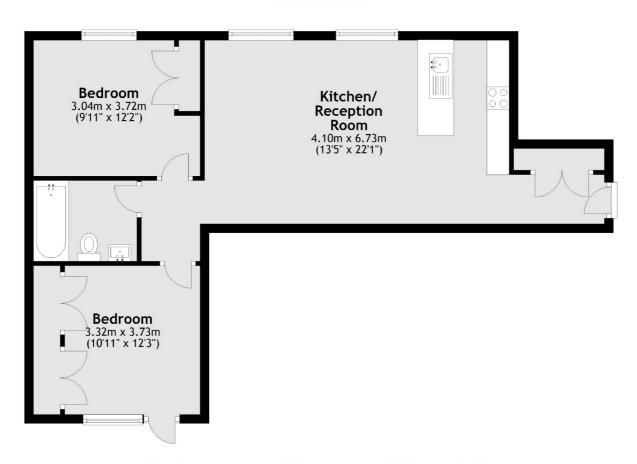

#### **Ground Floor**

Total area: approx. 63.0 sq. metres (677.7 sq. feet)

Wimbledon

London

SW19 1RF

Lettings

12 The Broadway

020 8545 8581