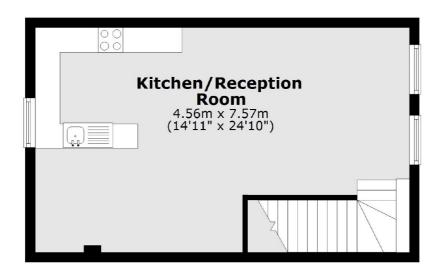

### Elm Grove, London, SW19

**Ground Floor** 

**First Floor** 

Total area: approx. 70.3 sq. metres (756.7 sq. feet)

Wimbledon 12 The Broadway London SW19 1RF Lettings 020 8545 8581 Energy Rating: C. We aim to make our particulars both accurate and reliable. However they are not guaranteed; nor do they form part of an offer or contract. If you require clarification on any points then please contact us, especially if you're traveling some distance to view. Please note that appliances and heating systems have not been tested and therefore no warranties can be given as to their good working order.