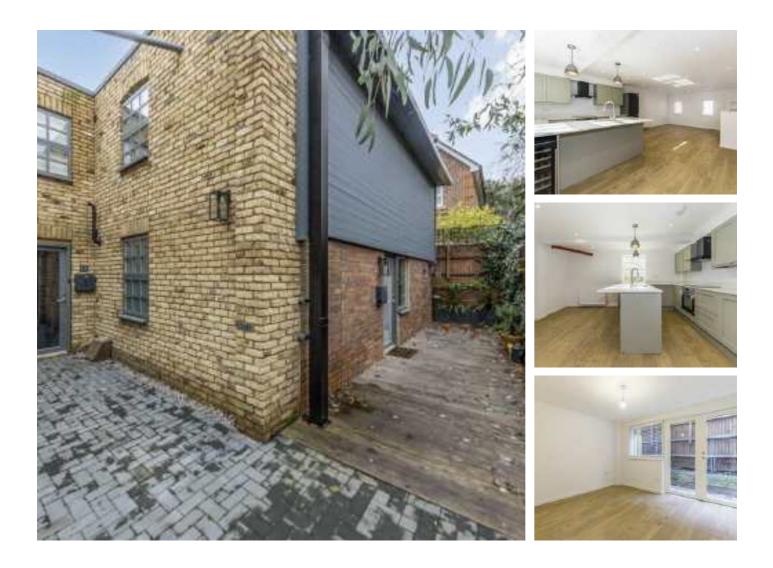

## Elm Grove, SW19 £2,800 Per calendar month

A recently built two double bedroom Townhouse, with a large open plan living room/kitchen, with a breakfast bar and integrated appliances, including dishwasher and wine chiller.

#### Features

Two Bedroom House Wooden Flooring Open Plan Kitchen Plenty of Storage Private Decked Area Off Street Parking