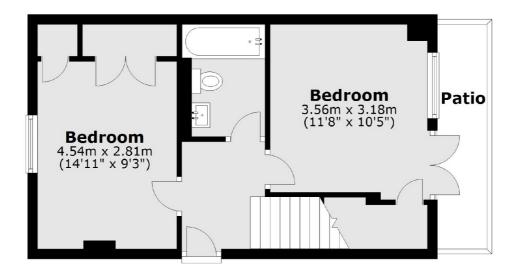

### Elm Grove, London, SW19

**Ground Floor** 

**First Floor** 

Total area: approx. 70.3 sq. metres (756.7 sq. feet)

Wimbledon 12 The Broadway London SW19 1RF Lettings 020 8545 8581 Energy Rating: C. We aim to make our particulars both accurate and reliable. However they are not guaranteed; nor do they form part of an offer or contract. If you require clarification on any points then please contact us, especially if you're traveling some distance to view. Please note that appliances and heating systems have not been tested and therefore no warranties can be given as to their good working order.