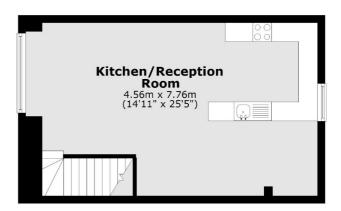

### **Ground Floor**

# Bedroom 3.51m x 3.12m (11'6" x 10'3") Bedroom 4.50m x 2.89m (14'9" x 9'6")

**First Floor** 

Total area: approx. 71.7 sq. metres (771.8 sq. feet)

Wimbledon

London SW19 1RF

020 8545 8581

Lettings

12 The Broadway