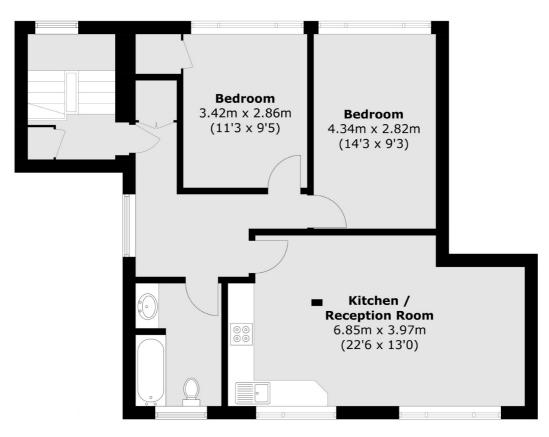

## Stanton Road, London, SW2O

**Second Floor** 

**Ground Floor** 

**First Floor** 

Total area (approx.): 88.4 sq. m (951.4 sq. ft)

Wimbledon 12 The Broadway London SW19 1RF Sales 020 8545 8580 Energy Rating: C. We aim to make our particulars both accurate and reliable. However they are not guaranteed; nor do they form part of an offer or contract. If you require clarification on any points then please contact us, especially if you're traveling some distance to view. Please note that appliances and heating systems have not been tested and therefore no warranties can be given as to their good working order.