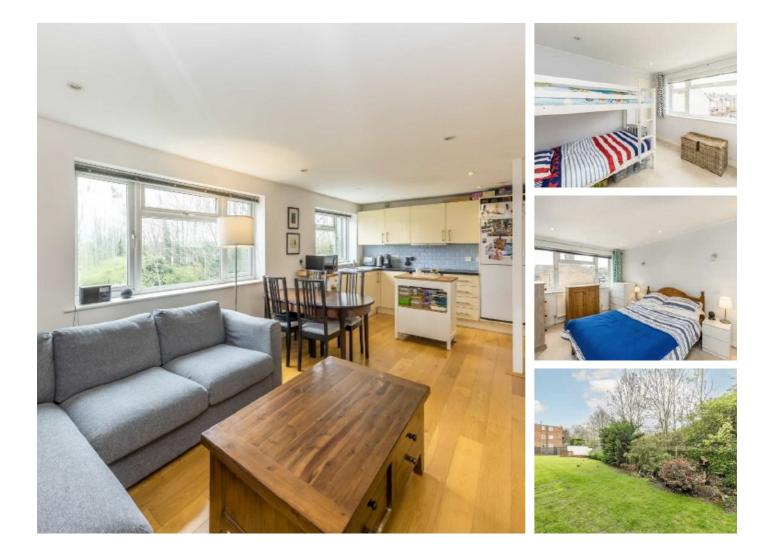

## Stanton Road, SW20 £350,000

A two double bedroom, purpose built apartment complete with its own front door, communal gardens and spanning over 900 square feet. There is allocated parking, as well as visitors spaces available.

### Features

Two Double Bedrooms Communal Gardens Allocated And Guest Parking Huge Amounts Of Storage Over 900 Square Feet Own Front Door