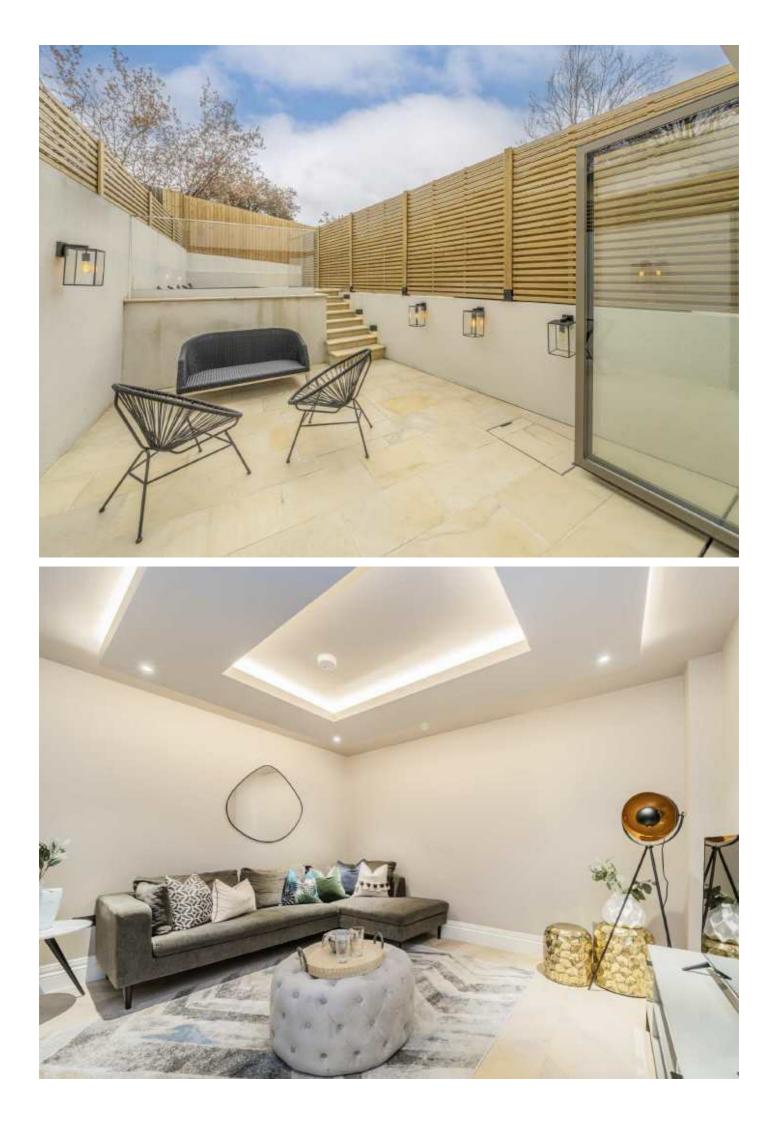

## Cottenham Park Road, SW20

Constructed over four floors, with the lower ground offering three meter high ceilings, complete with a multifunctional games/gym/cinema room. The open kitchen/ breakfast room, has a large waterfall island, opens to the south facing landscaped garden, with rear access to Holland Gardens.

#### Features

Five Bedrooms Four Floors Mechanical Ventilation System Off Street Parking Near 3,000 Square Feet South Facing Garden