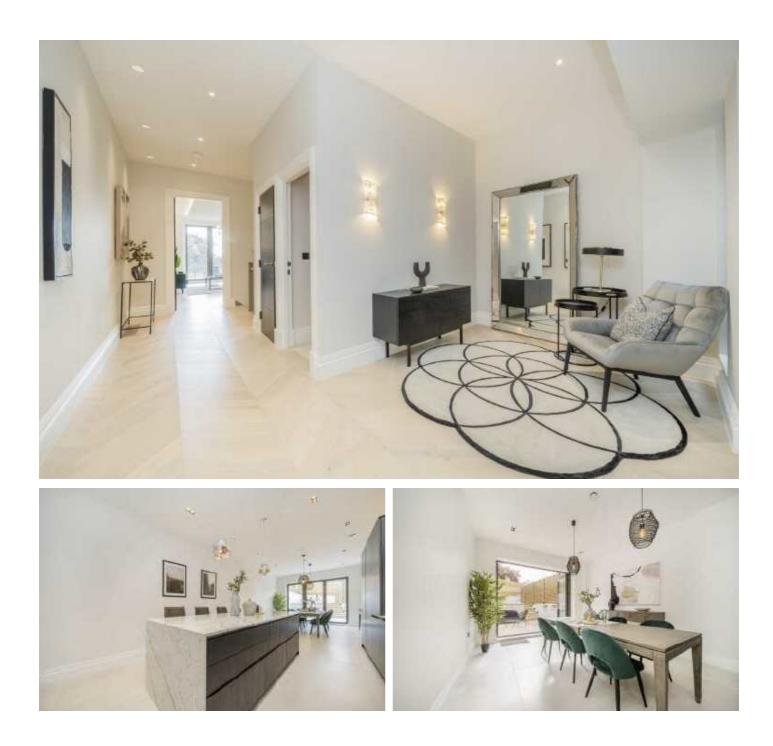

## Cottenham Park Road, SW20

Constructed over four floors, with the lower ground offering three meter high ceilings, complete with a multifunctional games/gym/cinema room. The open kitchen/ breakfast room, has a large waterfall island, opens to the south facing landscaped garden, with rear access to Holland Gardens.

The ground floor begins with stairs heading down to the entrance hall, which doubles as an expansive lobby, which further leads to an large open reception room. There are bi-folding doors that open to a terrace, ideal for a table and chairs, or a standing balcony for parties.