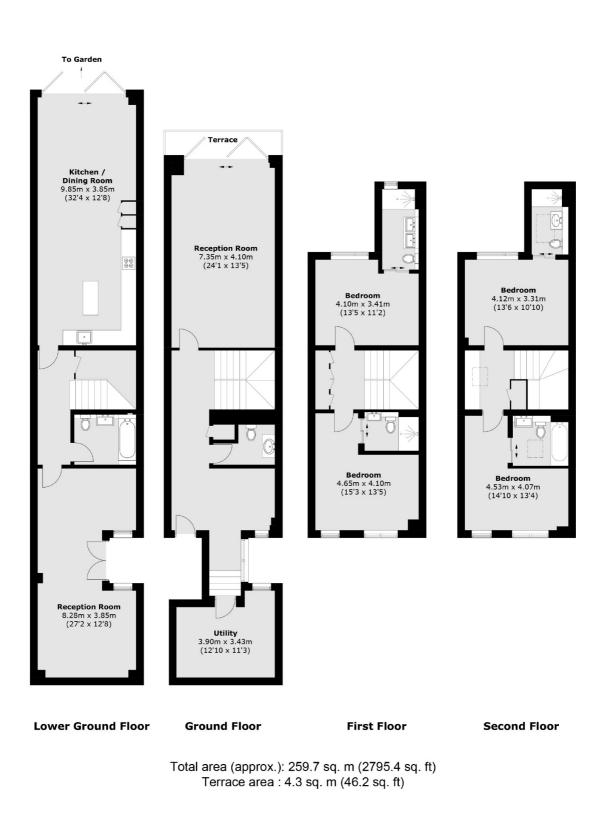

## Cottenham Park Road, SW20

Constructed over four floors, with the lower ground offering three meter high ceilings, complete with a multifunctional games/gym/cinema room. The open kitchen/ breakfast room, has a large waterfall island, opens to the south facing landscaped garden, with rear access to Holland Gardens.

The ground floor begins with stairs heading down to the entrance hall, which doubles as an expansive lobby, which further leads to an large open reception room. There are bi-folding doors that open to a terrace, ideal for a table and chairs, or a standing balcony for parties.

The first and second floors feature four bedroom suites, each with a modern en-suite bath/shower room, ensuring privacy and comfort for all family members or guests. The house offers a top of the range mechanical ventilation heat recovery system.