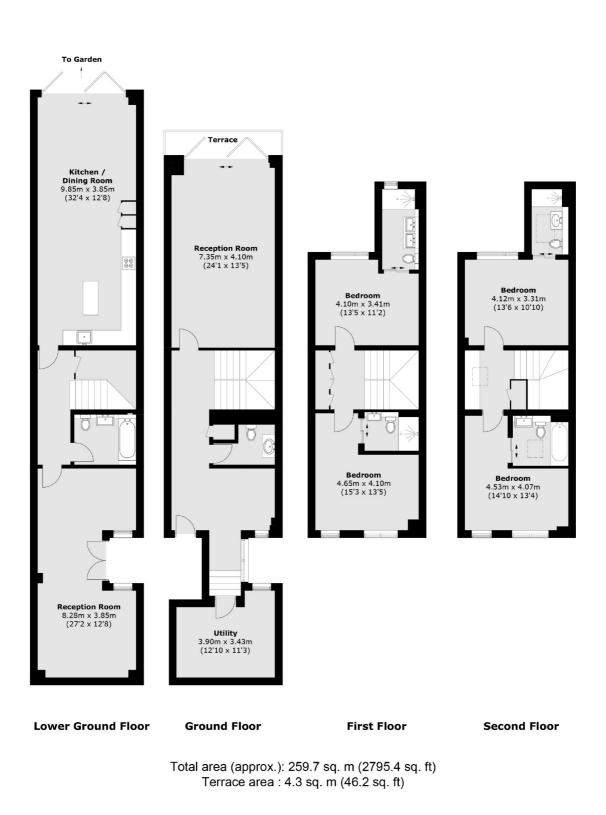

#### Features

Five Bedrooms Four Floors Mechanical Ventilation System Off Street Parking Near 3,000 Square Feet South Facing Garden

## **Cottenham Park Road, SW20**

Constructed over four floors, with the lower ground offering three meter high ceilings, complete with a multifunctional games/gym/cinema room. The open kitchen/ breakfast room, has a large waterfall island, opens to the south facing landscaped garden, with rear access to Holland Gardens.

The ground floor begins with stairs heading down to the entrance hall, which doubles as an expansive lobby, which further leads to an large open reception room. There are bi-folding doors that open to a terrace, ideal for a table and chairs, or a standing balcony for parties.

The first and second floors feature four bedroom suites, each with a modern en-suite bath/shower room, ensuring privacy and comfort for all family members or guests. The house offers a top of the range mechanical ventilation heat recovery system.