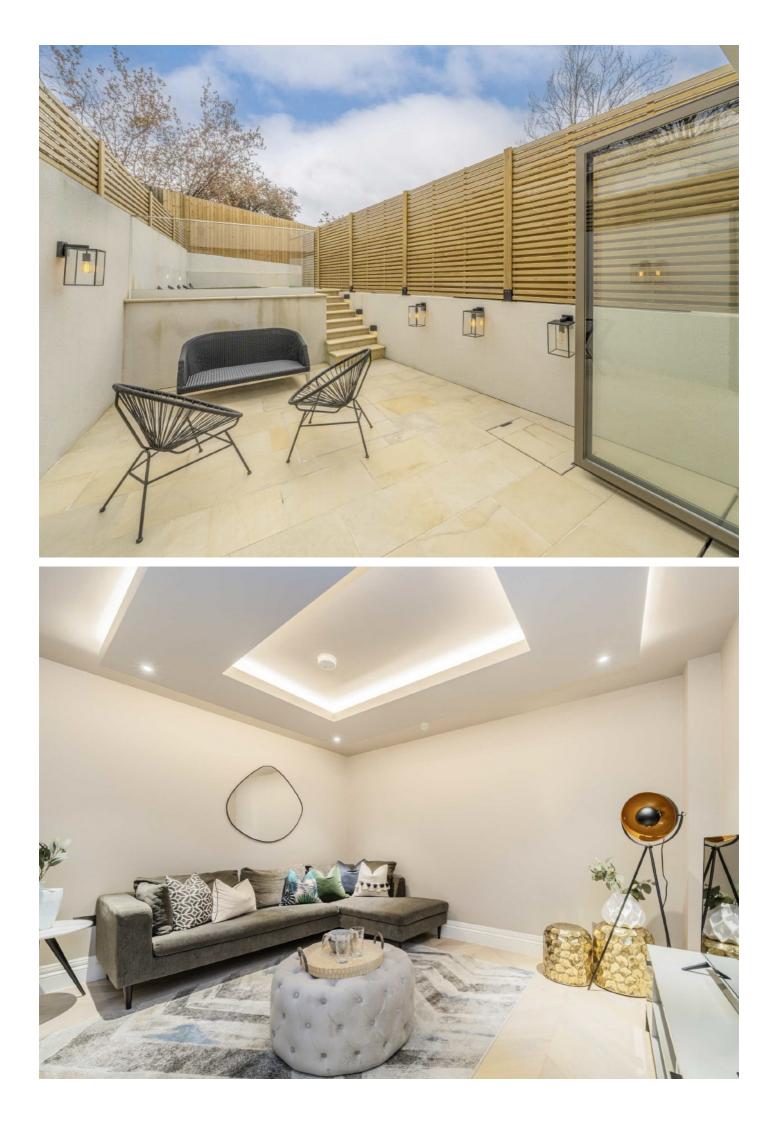

## **Cottenham Park Road, SW20**

Constructed over four floors, with the lower ground offering three meter high ceilings, complete with a multifunctional games/gym/cinema room. The open kitchen/ breakfast room, has a large waterfall island, opens to the south facing landscaped garden, with rear access to Holland Gardens.

The first and second floors feature four bedroom suites, each with a modern en-suite bath/shower room, ensuring privacy and comfort for all family members or guests. The house offers a top of the range mechanical ventilation heat recovery system.