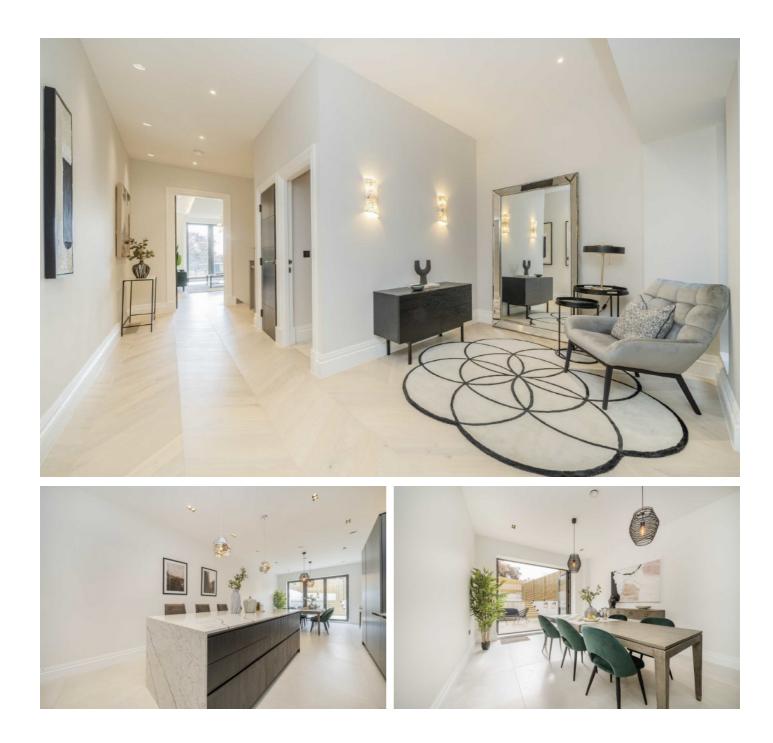

## **Cottenham Park Road, SW20**

Constructed over four floors, with the lower ground offering three meter high ceilings, complete with a multifunctional games/gym/cinema room. The open kitchen/ breakfast room, has a large waterfall island, opens to the south facing landscaped garden, with rear access to Holland Gardens.

The ground floor begins with stairs heading down to the entrance hall, which doubles as an expansive lobby, which further leads to an large open reception room. There are bi-folding doors that open to a terrace, ideal for a table and chairs, or a standing balcony for parties.