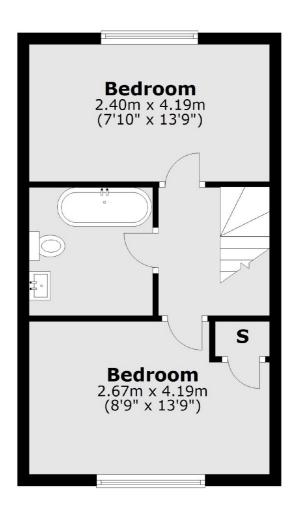

### **First Floor**

Total area: approx. 65.0 sq. metres (699.6 sq. feet)

020 8545 8581