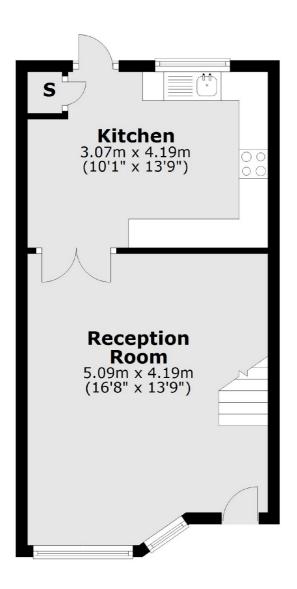

# **Dexters**









## Faraday Road, SW19

£3,450 Per calendar month

SHORT LET - A two bedroom end of terrace house with a large reception room with wooden floors leading to a separate contemporary kitchen with a breakfast bar and doors on to the rear garden.

The property is in a residential part of Wimbledon that is walking distance to South Park Gardens and allows easy access to Wimbledon Broadway and the station.

#### **Features**

Two Double Bedrooms End of Terrace House Wooden Floors in Part Private Garden Contemporary Kitchen Modern Bathroom

Wimbledon 020 8545 8581 dexters.co.uk

### Faraday Road, London, SW19

### **Ground Floor**



### **First Floor**



Total area: approx. 65.0 sq. metres (699.6 sq. feet)



020 8545 8581