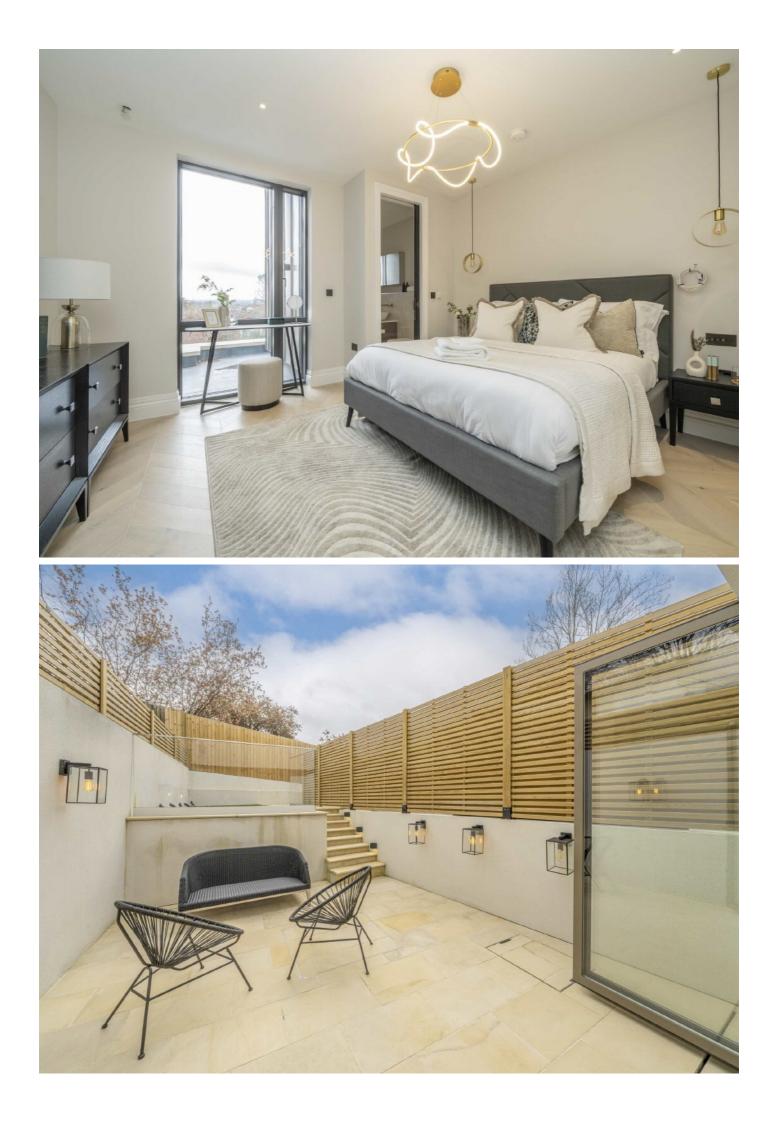

Constructed over four floors, with the lower ground offering three meter high ceilings, complete with a multifunctional games/gym/cinema room. The open kitchen/ breakfast room, has a large waterfall island, opens to the south facing landscaped garden, with rear access to Holland Gardens.

The ground floor begins with stairs heading down to the entrance hall, which doubles as an expansive lobby, which further leads to an large open reception room. There are bifolding doors that open to a terrace, ideal for a table and chairs, or a standing balcony for parties.

The first and second floors feature four bedroom suites, each with a modern en-suite bath/shower room, ensuring privacy and comfort for all family members or guests. The house offers a top of the range mechanical ventilation heat recovery system.

Mechanical Ventilation System Off Street Parking Near 3,000 Square Feet South Facing Garden & Terrace Ten Year Build Warranty No Onward Chain