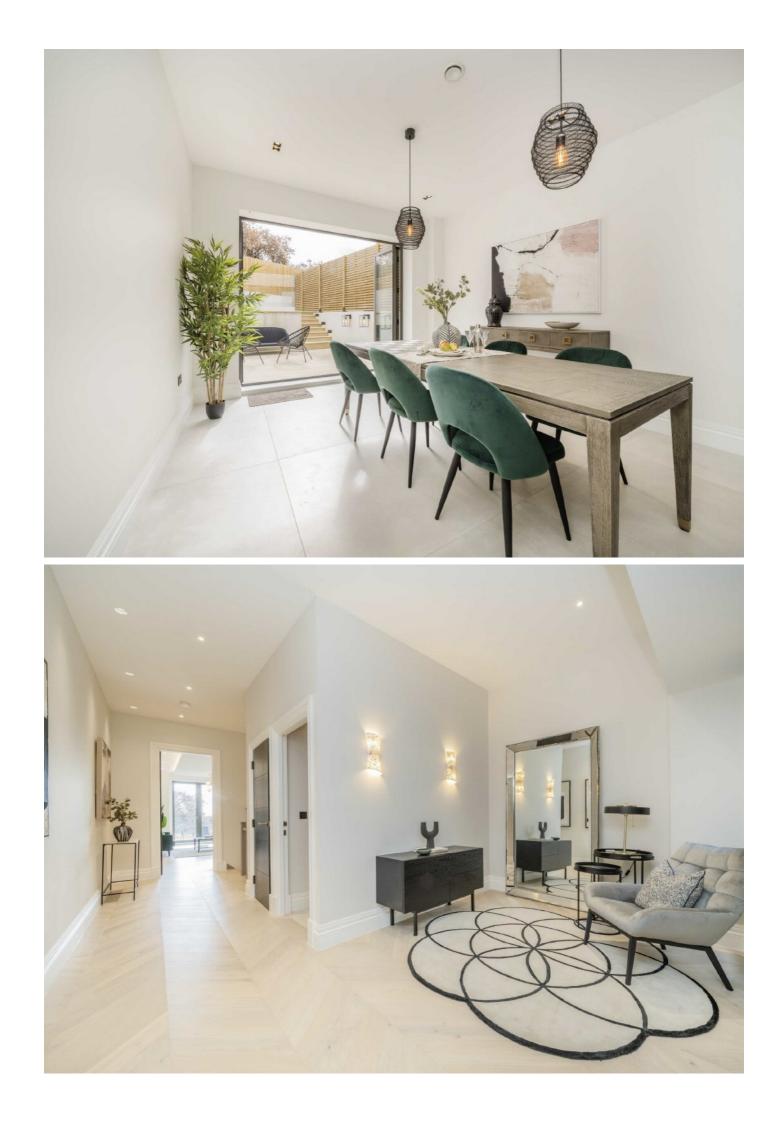

Constructed over four floors, with the lower ground offering three meter high ceilings, complete with a multifunctional games/gym/cinema room. The open kitchen/ breakfast room, has a large waterfall island, opens to the south facing landscaped garden, with rear access to Holland Gardens.

The ground floor begins with stairs heading down to the entrance hall, which doubles as an expansive lobby, which further leads to an large open reception room. There are bifolding doors that open to a terrace, ideal for a table and chairs, or a standing balcony for parties.