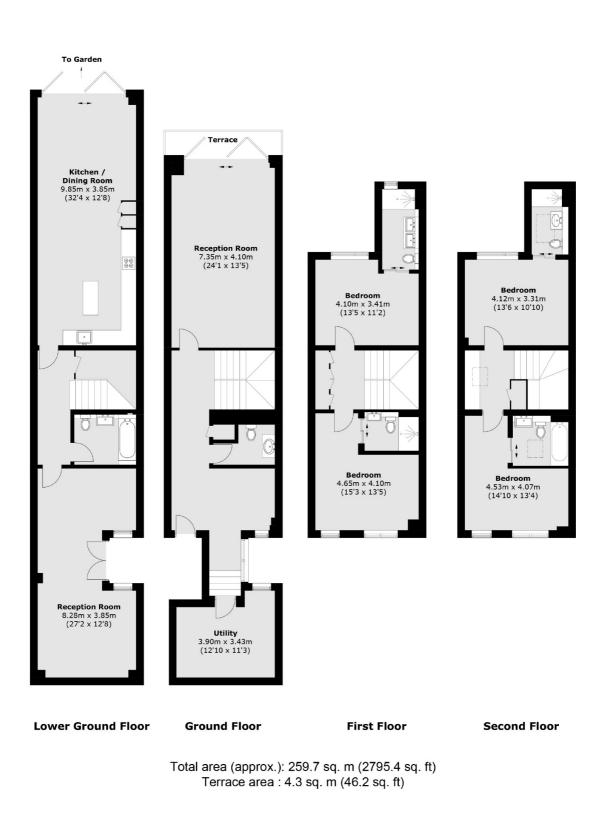

Constructed over four floors, with the lower ground offering three meter high ceilings, complete with a multifunctional games/gym/cinema room. The open kitchen/ breakfast room, has a large waterfall island, opens to the south facing landscaped garden, with rear access to Holland Gardens.

The ground floor begins with stairs heading down to the entrance hall, which doubles as an expansive lobby, which further leads to an large open reception room. There are bifolding doors that open to a terrace, ideal for a table and chairs, or a standing balcony for parties.

The first and second floors feature four bedroom suites, each with a modern en-suite bath/shower room, ensuring privacy and comfort for all family members or guests. The house offers a top of the range mechanical ventilation heat recovery system.

Mechanical Ventilation System Off Street Parking Near 3,000 Square Feet South Facing Garden & Terrace Ten Year Build Warranty No Onward Chain