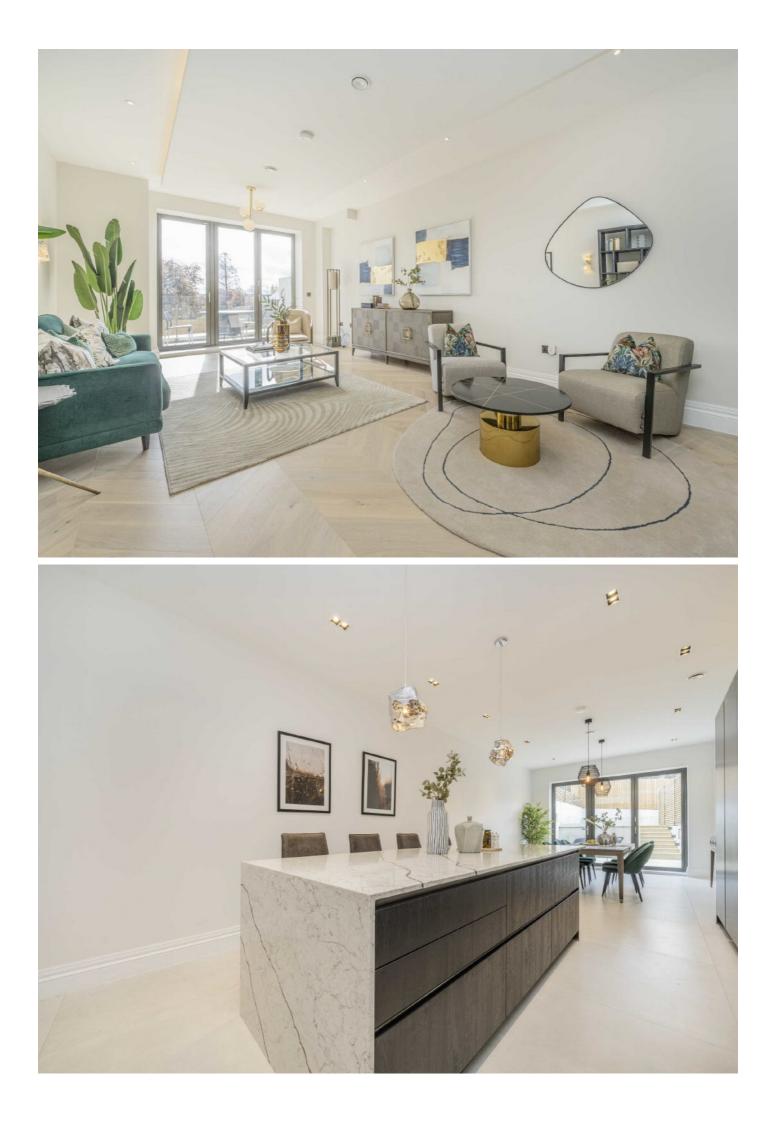

Constructed over four floors, with the lower ground offering three meter high ceilings, complete with a multifunctional games/gym/cinema room. The open kitchen/ breakfast room, has a large waterfall island, opens to the south facing landscaped garden, with rear access to Holland Gardens.

The ground floor begins with stairs heading down to the entrance hall, which doubles as an expansive lobby, which further leads to an large open reception room. There are bifolding doors that open to a terrace, ideal for a table and chairs, or a standing balcony for parties.