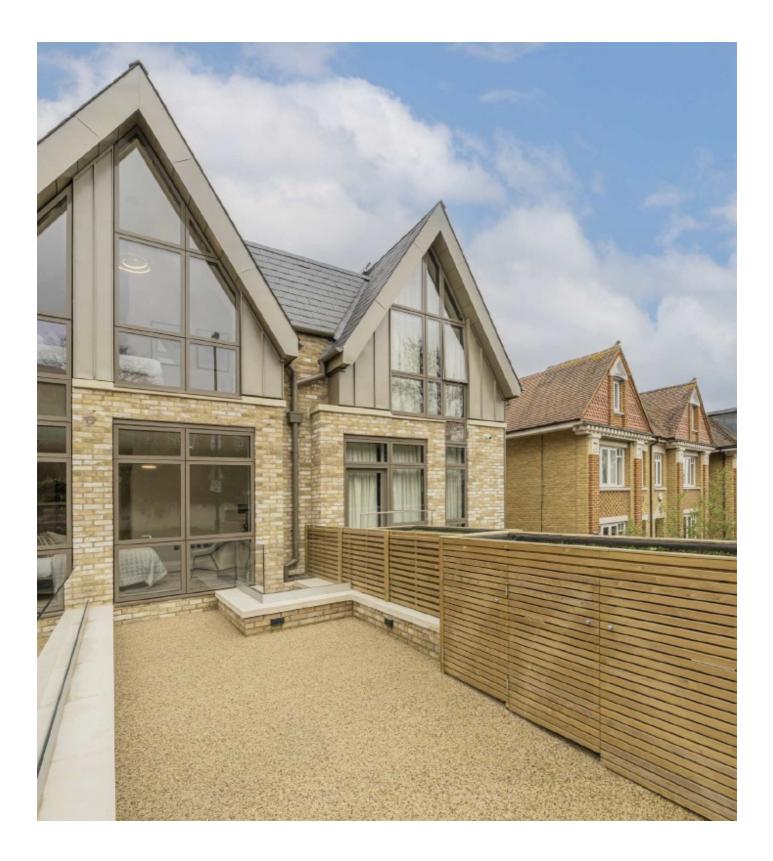

Constructed over four floors, with the lower ground offering three meter high ceilings, complete with a multifunctional games/gym/cinema room. The open kitchen/ breakfast room, has a large waterfall island, opens to the south facing landscaped garden, with rear access to Holland Gardens.

The ground floor begins with stairs heading down to the entrance hall, which doubles as an expansive lobby, which further leads to an large open reception room. There are bifolding doors that open to a terrace, ideal for a table and chairs, or a standing balcony for parties.

Mechanical Ventilation System Off Street Parking Near 3,000 Square Feet South Facing Garden & Terrace Ten Year Build Warranty No Onward Chain