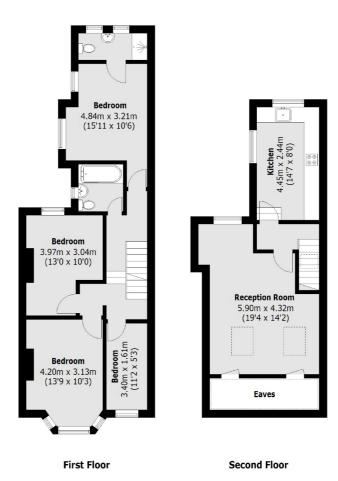

## Pelham Road, London, SW19

Total area (approx.): 96.7 sq. m (1,040.9 sq. ft) (Excluding Eaves)

Wimbledon

London SW19 1RF

020 8545 8581

Lettings

12 The Broadway