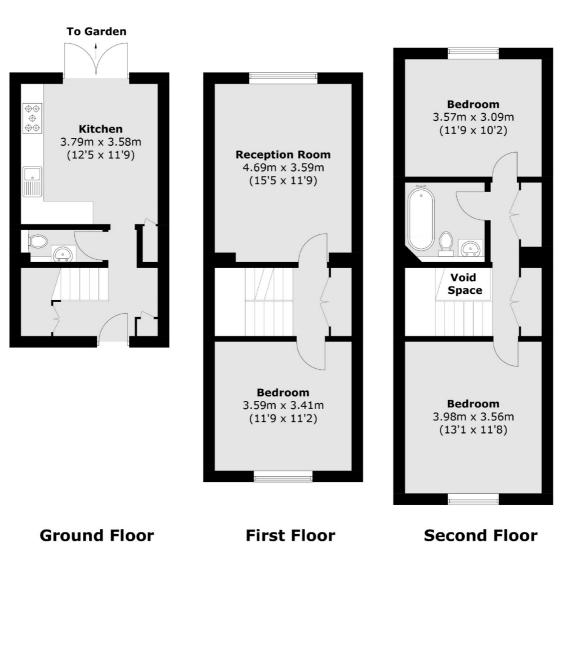

### North Road, London, SW19

Total area (approx.): 102.2 sq. m (1,100.1 sq. ft)

Wimbledon 12 The Broadway London SW19 1RF Lettings 020 8545 8581 Energy Rating: C. We aim to make our particulars both accurate and reliable. However they are not guaranteed; nor do they form part of an offer or contract. If you require clarification on any points then please contact us, especially if you're traveling some distance to view. Please note that appliances and heating systems have not been tested and therefore no warranties can be given as to their good working order.