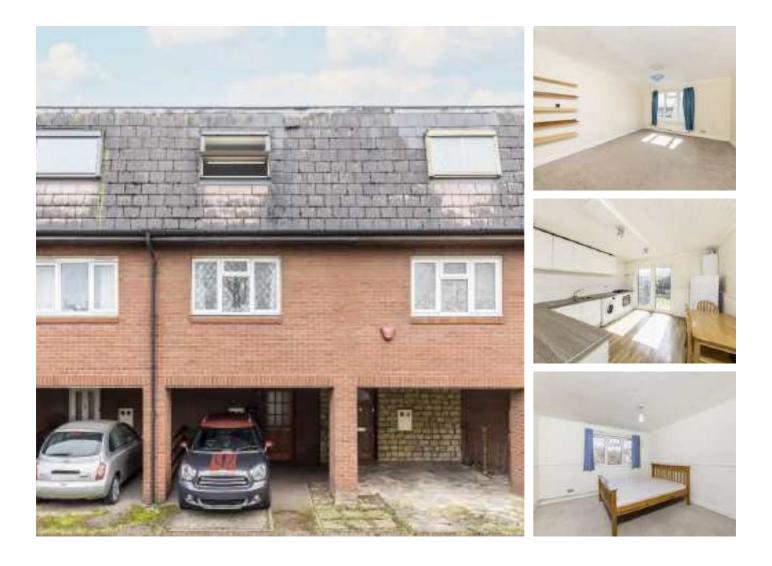

## North Road, SW19 £2,250 Per calendar month

A three bedroom townhouse spread over three floors on the ground floor there is a a large eat-in kitchen with doors on to the private garden with the bedrooms and living room over the first and second floor.

#### Features

Three Double Bedrooms Driveway Parking Private Garden Modern Kitchen Lovely Bathroom Close to Transport