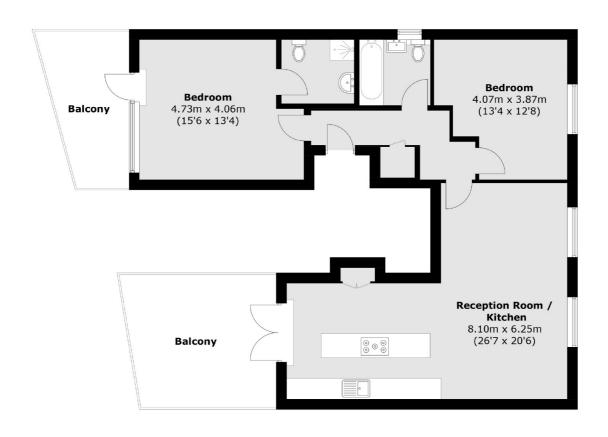

# Station Road, , SW19

Total area (approx.): 86.8 sq. m (934.3 sq. ft) Balcony area : 26.0 sq. m (279.9 sq. ft)

Wimbledon

London

Lettings

SW19 1RF

12 The Broadway

020 8545 8581