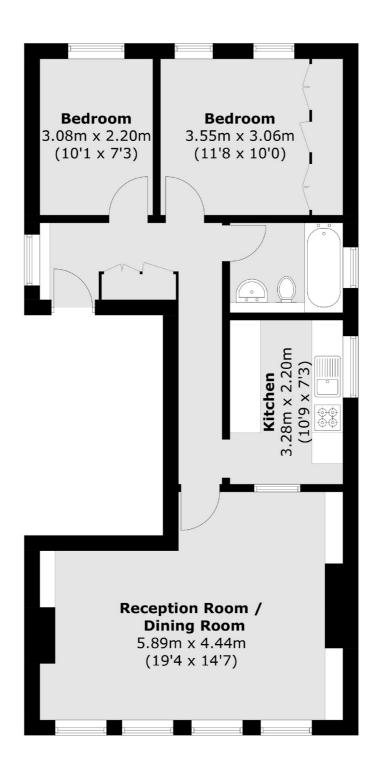

## Pelham Road, London, SW19

Total area (approx.): 63.0 sq. m (678.1 sq. ft)

Wimbledon

London

Sales

SW19 1RF

12 The Broadway

020 8545 8580