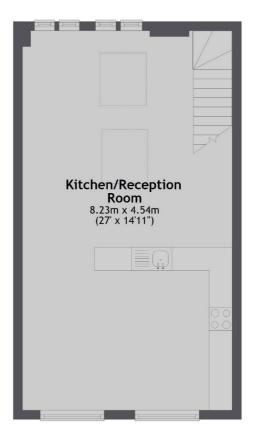

### Elm Grove, SW19

£2,600 Per calendar month

A unique two bedroom townhouse to rent in Wimbledon. The property has been finished to the highest of standards, including large bedrooms with integrated storage, open plan kitchen with breakfast bar and solid dark wood flooring.

#### **Features**

Two Bedrooms
Parking
Open Plan Kitchen
Plenty of Storage
Newly Refurbished
Wimbledon Station

Wimbledon 020 8545 8581 dexters.co.uk

#### **Ground Floor**

First Floor

Total area: approx. 74.5 sq. metres (801.8 sq. feet)

020 8545 8581