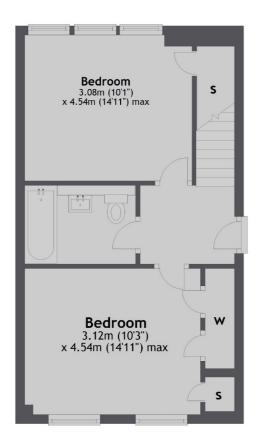

### Elm Grove, SW19

£2,600 Per calendar month

A unique two bedroom townhouse to rent in Wimbledon. The property has been finished to the highest of standards, including large bedrooms with integrated storage, open plan kitchen with breakfast bar and solid dark wood flooring.

#### **Features**

Two Bedrooms
Parking
Open Plan Kitchen
Plenty of Storage
Newly Refurbished
Wimbledon Station

Wimbledon 020 8545 8581 dexters.co.uk

#### **Ground Floor**

First Floor

Total area: approx. 74.5 sq. metres (801.8 sq. feet)

020 8545 8581