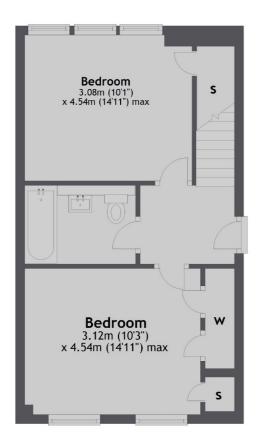

## Elm Grove, SW19

£2,750 Per calendar month

A unique two bedroom townhouse to rent in Wimbledon. The property has been finished to the highest of standards, including large bedrooms with integrated storage, open plan kitchen with breakfast bar and solid dark wood flooring.

#### **Features**

Two Bedrooms Parking Open Plan Kitchen Plenty of Storage Newly Refurbished Wimbledon Station

Wimbledon 020 8545 8581 dexters.co.uk

#### **Ground Floor**

First Floor

Total area: approx. 74.5 sq. metres (801.8 sq. feet)

Wimbledon

London SW19 1RF

020 8545 8581

Lettings

12 The Broadway