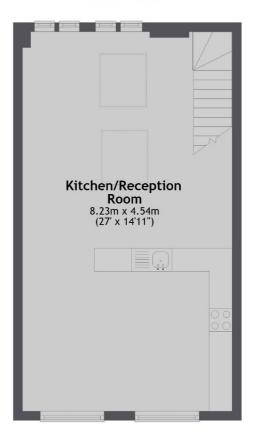

## Elm Grove, SW19

£2,750 Per calendar month

A unique two bedroom townhouse to rent in Wimbledon. The property has been finished to the highest of standards, including large bedrooms with integrated storage, open plan kitchen with breakfast bar and solid dark wood flooring.

#### **Features**

Two Bedrooms Parking Open Plan Kitchen Plenty of Storage Newly Refurbished Wimbledon Station

Wimbledon 020 8545 8581 dexters.co.uk

#### **Ground Floor**

First Floor

Total area: approx. 74.5 sq. metres (801.8 sq. feet)

Wimbledon

London SW19 1RF

020 8545 8581

Lettings

12 The Broadway