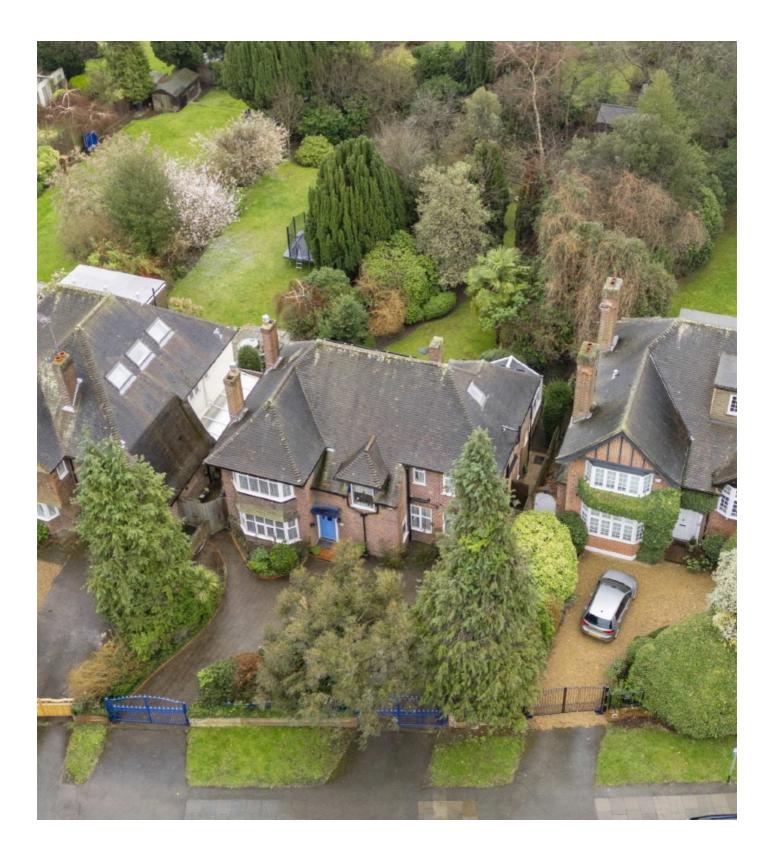

## Copse Hill, SW20

A detached six bedroom, three bathroom family home, offering one of the largest gardens on the road. There is a carriage driveway, off street parking for five cars and the ability to further extend the house.

Measuring at a little under 3,000 square feet, with a garden room in tow, this detached family home is full of character and charm from the moment you walk through the door. The ground floor has three reception rooms, complete with a guest bedroom, utility room and separate study.

Five Double Bedrooms Three Bathrooms Large South Facing Garden Carriage Driveway Detached Five Car Off Street Parking