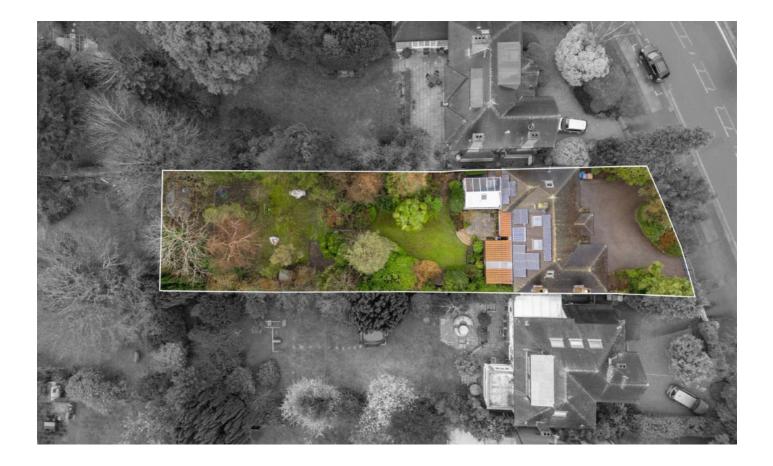

The garden is accessed via both the orangery and the main rear reception room, offering a paved veranda and a perfect sun trap. The garden stretches circa 150 feet, with mature trees and a perfectly due south aspect garden, perfect for a garden enthusiast or kids to explore.