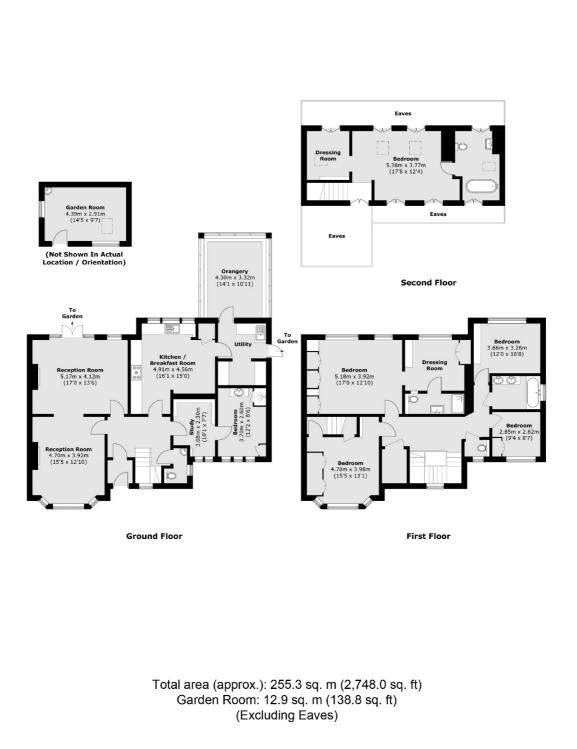

Measuring at a little under 3,000 square feet, with a garden room in tow, this detached family home is full of character and charm from the moment you walk through the door. The ground floor has three reception rooms, complete with a guest bedroom, utility room and separate study.

The first floor has been arranged with four double bedrooms and two bathrooms, with vendor having connected the back two bedrooms and bathroom to create an incredible master suite, with a dressing room and views over the garden. The loft has been converted to offer a further double bedroom, bathroom with a roll top bath and a separate study.

The garden is accessed via both the orangery and the main rear reception room, offering a paved veranda and a perfect sun trap. The garden stretches circa 150 feet, with mature trees and a perfectly due south aspect garden, perfect for a garden enthusiast or kids to explore.