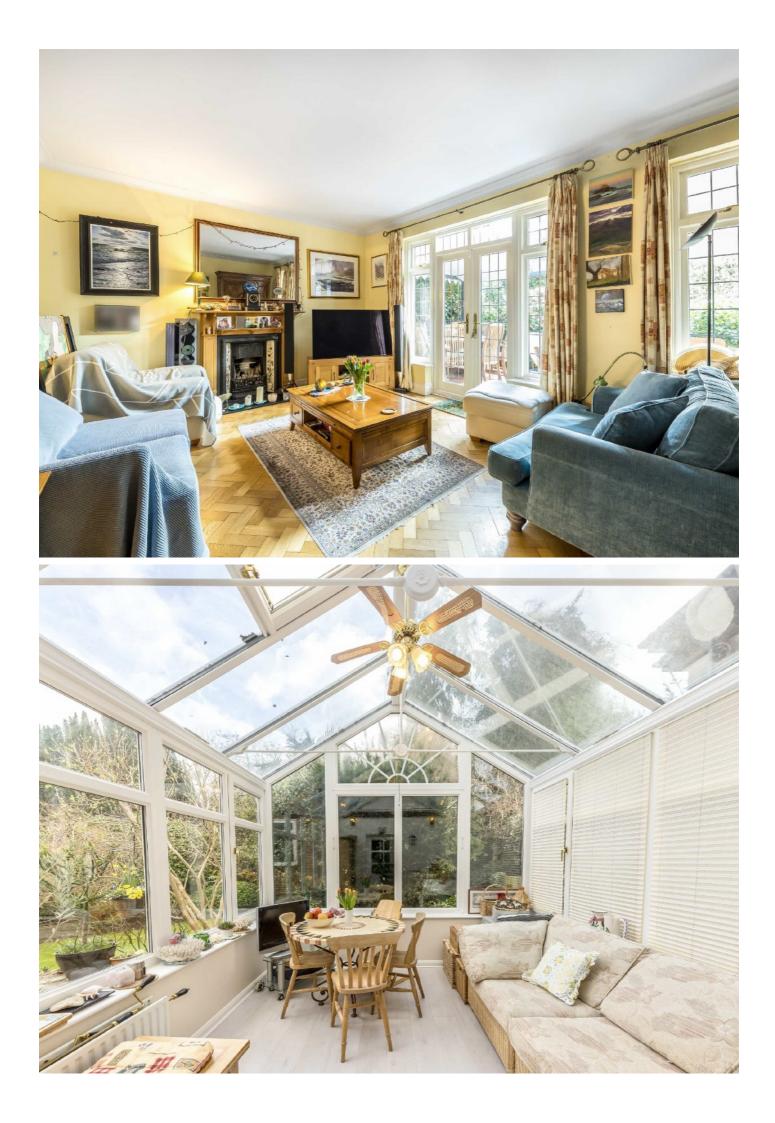

Measuring at a little under 3,000 square feet, with a garden room in tow, this detached family home is full of character and charm from the moment you walk through the door. The ground floor has three reception rooms, complete with a guest bedroom, utility room and separate study.

The garden is accessed via both the orangery and the main rear reception room, offering a paved veranda and a perfect sun trap. The garden stretches circa 150 feet, with mature trees and a perfectly due south aspect garden, perfect for a garden enthusiast or kids to explore.