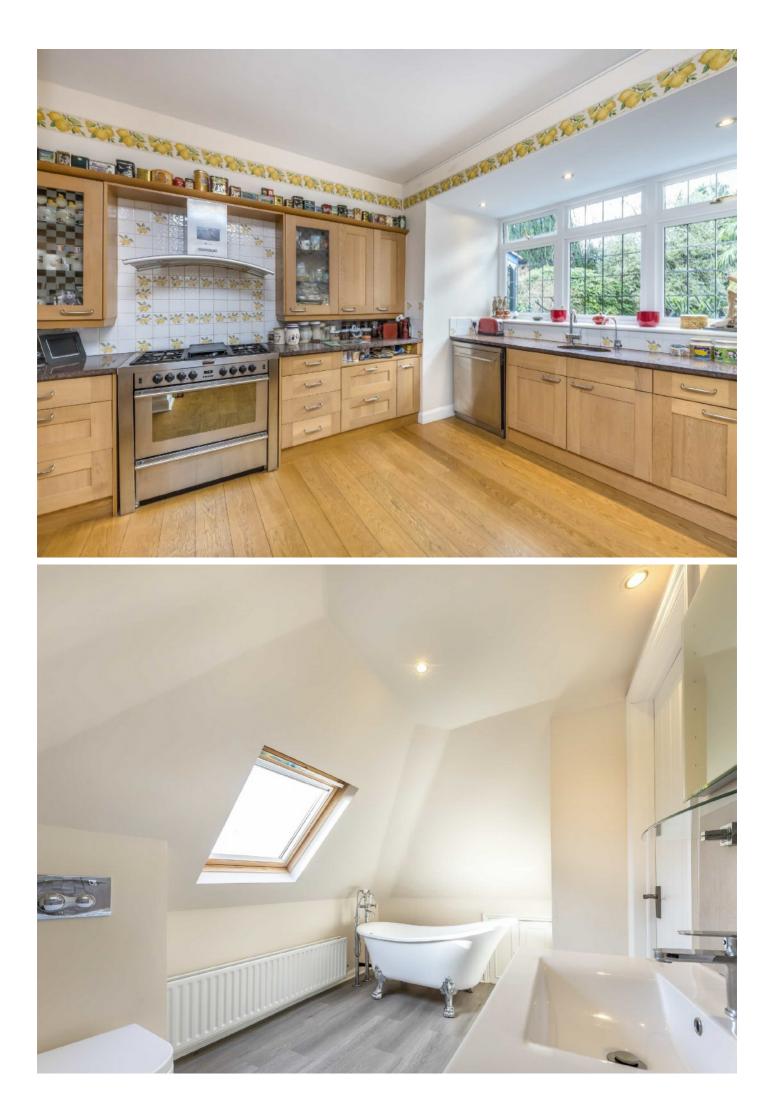

Measuring at a little under 3,000 square feet, with a garden room in tow, this detached family home is full of character and charm from the moment you walk through the door. The ground floor has three reception rooms, complete with a guest bedroom, utility room and separate study.

The first floor has been arranged with four double bedrooms and two bathrooms, with vendor having connected the back two bedrooms and bathroom to create an incredible master suite, with a dressing room and views over the garden. The loft has been converted to offer a further double bedroom, bathroom with a roll top bath and a separate study.