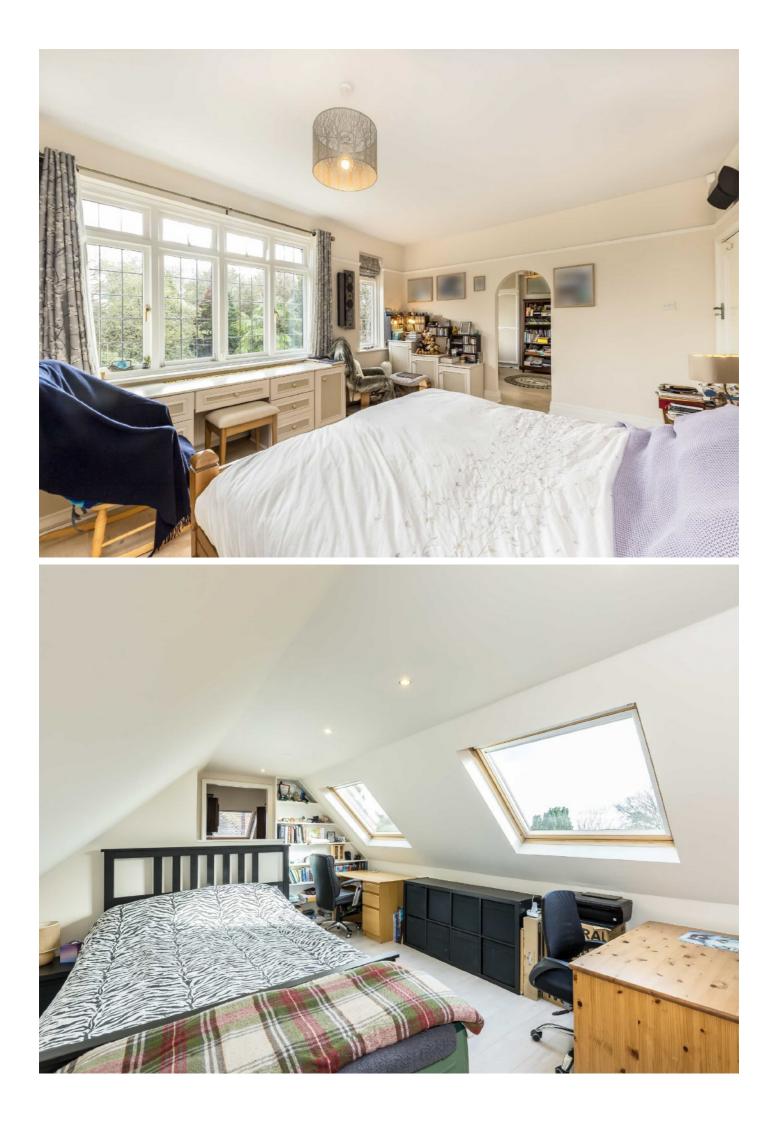

Measuring at a little under 3,000 square feet, with a garden room in tow, this detached family home is full of character and charm from the moment you walk through the door. The ground floor has three reception rooms, complete with a guest bedroom, utility room and separate study.

The first floor has been arranged with four double bedrooms and two bathrooms, with vendor having connected the back two bedrooms and bathroom to create an incredible master suite, with a dressing room and views over the garden. The loft has been converted to offer a further double bedroom, bathroom with a roll top bath and a separate study.