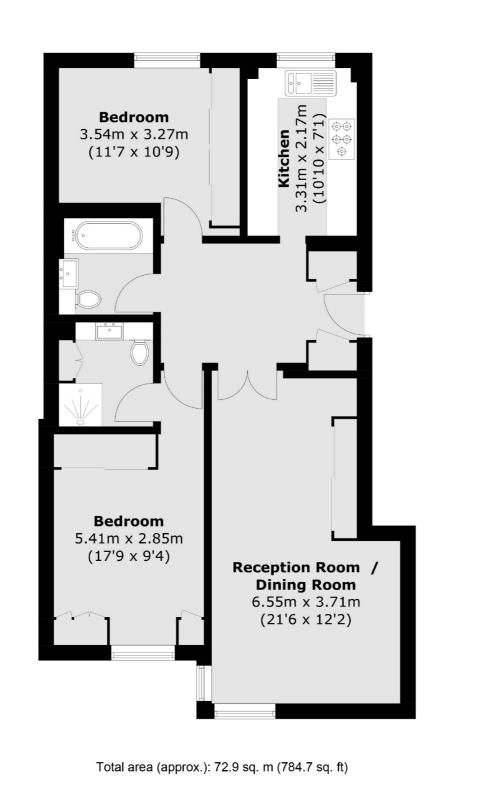

## Hartfield Crescent, SW19 £550,000

A two double bedroom, two bathroom ground floor apartment located within a modern block in the centre of town. The property is presented in excellent condition through out, benefits from a freehold share and allocated underground parking.

### Features

Two Double Bedrooms Two Bathrooms Allocated Parking Separate Kitchen No Onward Chain Share of Freehold