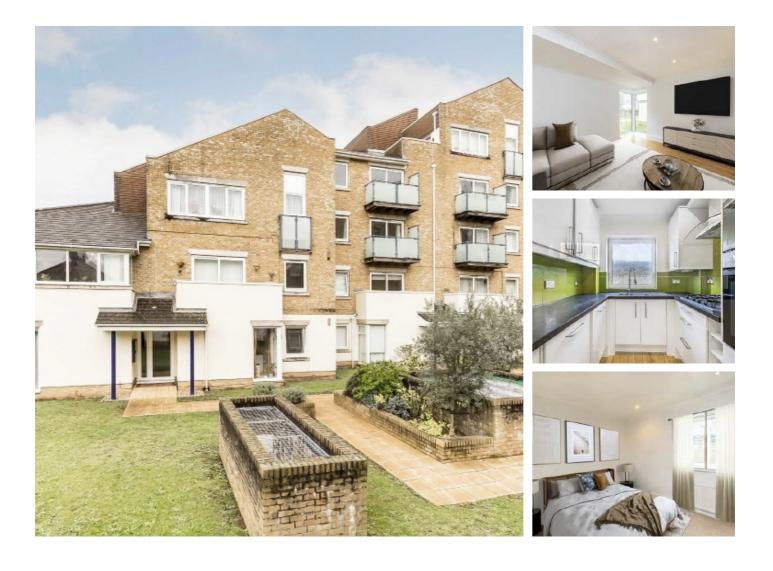

## Hartfield Crescent, SW19 £550,000

A two double bedroom, two bathroom ground floor apartment located within a modern block in the centre of town. The property is presented in excellent condition through out, benefits from a freehold share and allocated underground parking.

Extremely close to Wimbledon station, offering frequent South West and District Line services. Hartfield Crescent is a quiet residential road, tucked just off of Wimbledon town centre with its wide range of bars, shops and restaurants.

### Features

Two Double Bedrooms Two Bathrooms Allocated Parking Separate Kitchen No Onward Chain Share of Freehold