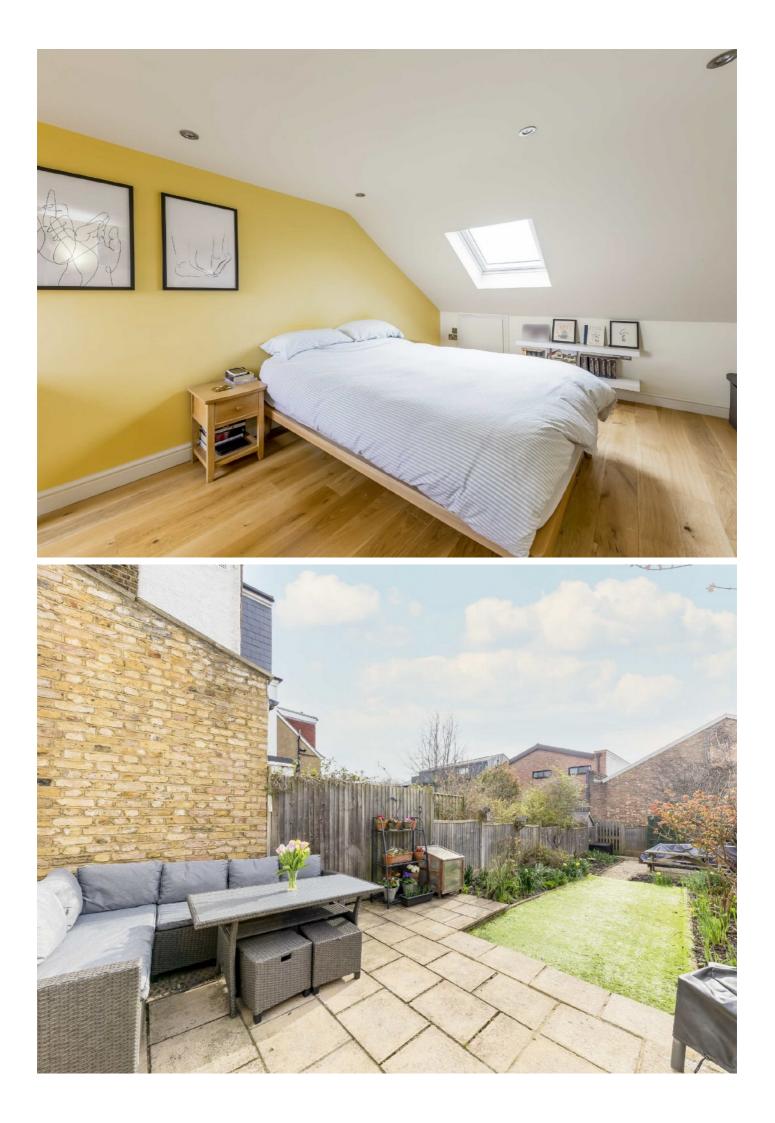

The first floor has three bedrooms, the largest complete with built in wardrobes and the other two operational as a study and another bedroom. The loft has been converted to create a large master bedroom and an en-suite bathroom.

The garden is one of the most exceptional parts. There's a patio, leading to a portion of artificial turf, with flower beds either side, full of daffodils and a separate seating area to the back of the garden. Facing south, this garden is the perfect entertainment space for the spring and summer.