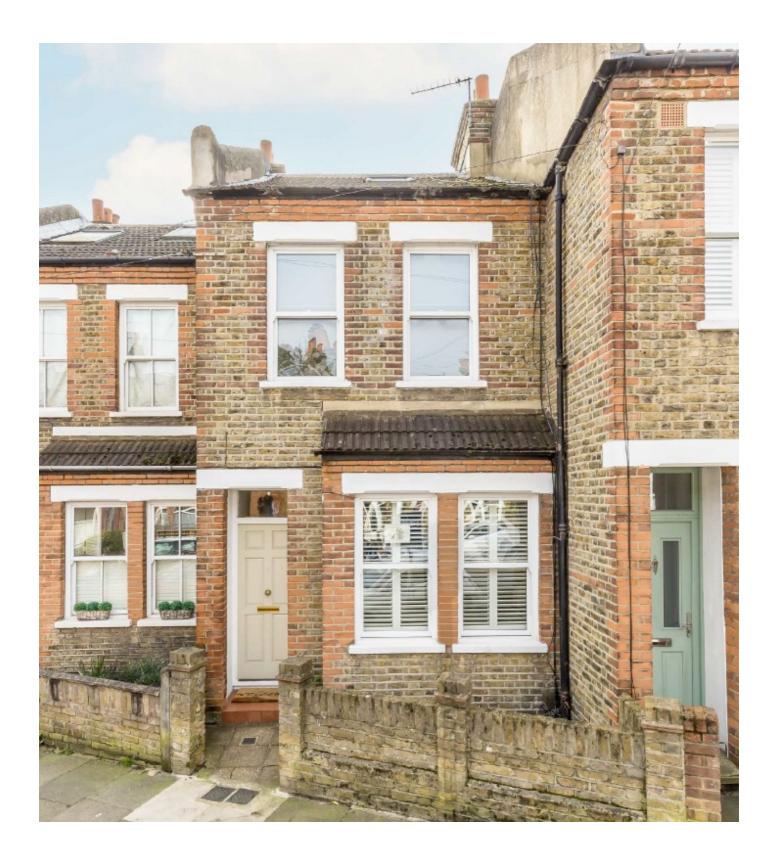

## Caxton Road, SW19 £899,950

## Caxton Road, SW19

A four bedroom, two bathroom Victorian terrace house, located on a quiet tree-lined street. There is an open plan kitchen/ reception room and a south facing landscaped garden.

The ground floor has a separate reception room to the front, with plantation shutters and a fire place. The rear of the house has been opened up to create a large reception room, alongside an open kitchen/ dining room and French doors that lead to a beautiful south facing garden.

Located in the much sought-after Poet's area, on a family orientated street and within the catchment for two primary schools and close to the Thames Link, London is just moments away. **Features** 

Four Bedrooms Two Bathrooms South Facing Garden Victorian Terrace House Open Kitchen/ Reception Room Further Rear Extension