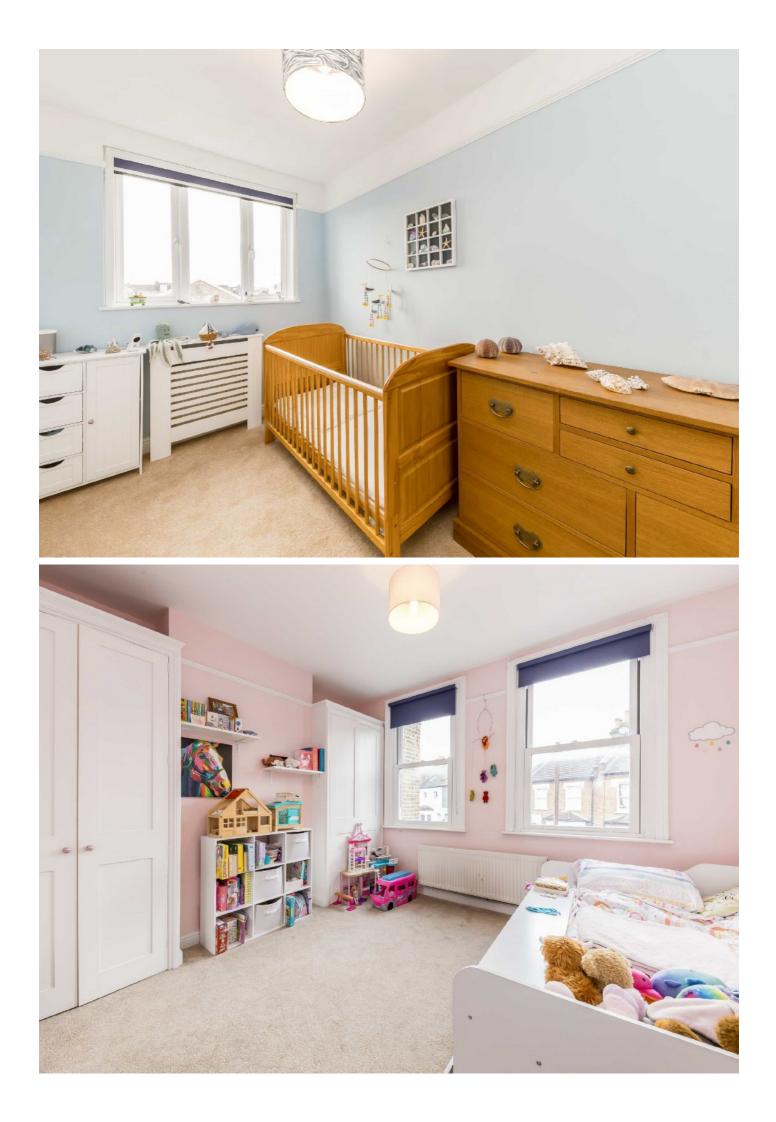

The first floor has three bedrooms, the largest complete with built in wardrobes and the other two operational as a study and another bedroom. The loft has been converted to create a large master bedroom and an en-suite bathroom.