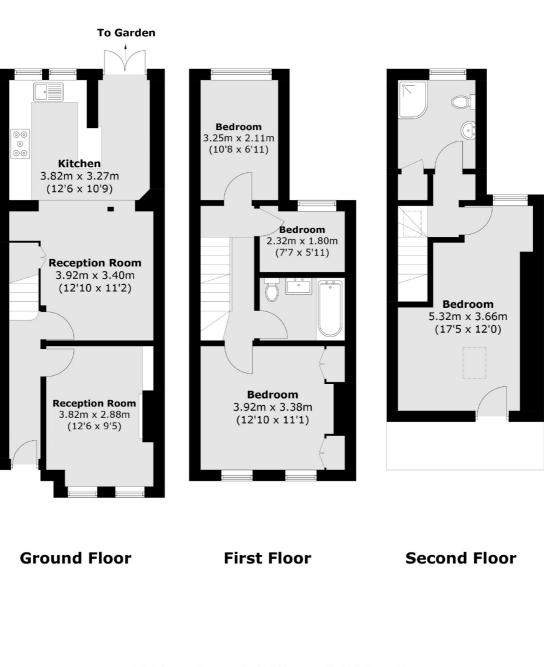

## Caxton Road, SW19

A four bedroom, two bathroom Victorian terrace house, located on a quiet tree-lined street. There is an open plan kitchen/ reception room and a south facing landscaped garden.

The ground floor has a separate reception room to the front, with plantation shutters and a fire place. The rear of the house has been opened up to create a large reception room, alongside an open kitchen/ dining room and French doors that lead to a beautiful south facing garden.

The first floor has three bedrooms, the largest complete with built in wardrobes and the other two operational as a study and another bedroom. The loft has been converted to create a large master bedroom and an en-suite bathroom.

## Caxton Road, London, SW19

Total area (approx.): 102.5 sq. m (1,103.3 sq. ft)

Wimbledon 12 The Broadway London SW19 1RF Sales 020 8545 8580 Energy Rating: C. We aim to make our particulars both accurate and reliable. However they are not guaranteed; nor do they form part of an offer or contract. If you require clarification on any points then please contact us, especially if you're traveling some distance to view. Please note that appliances and heating systems have not been tested and therefore no warranties can be given as to their good working order.