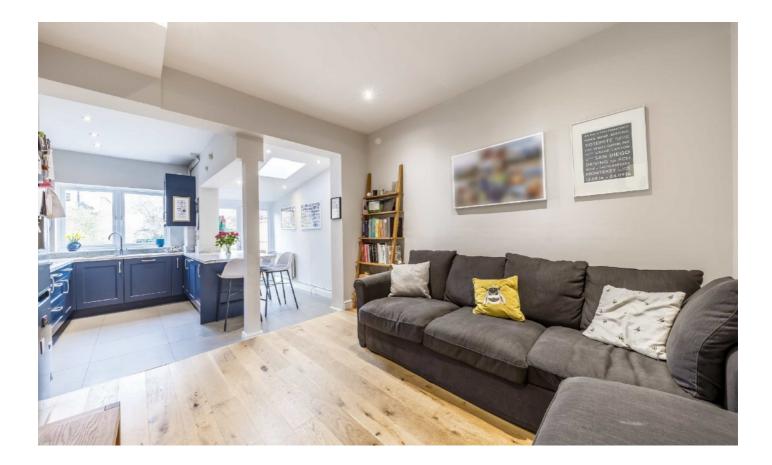

## Caxton Road, SW19

A four bedroom, two bathroom Victorian terrace house, located on a quiet tree-lined street. There is an open plan kitchen/ reception room and a south facing landscaped garden.

The ground floor has a separate reception room to the front, with plantation shutters and a fire place. The rear of the house has been opened up to create a large reception room, alongside an open kitchen/ dining room and French doors that lead to a beautiful south facing garden.