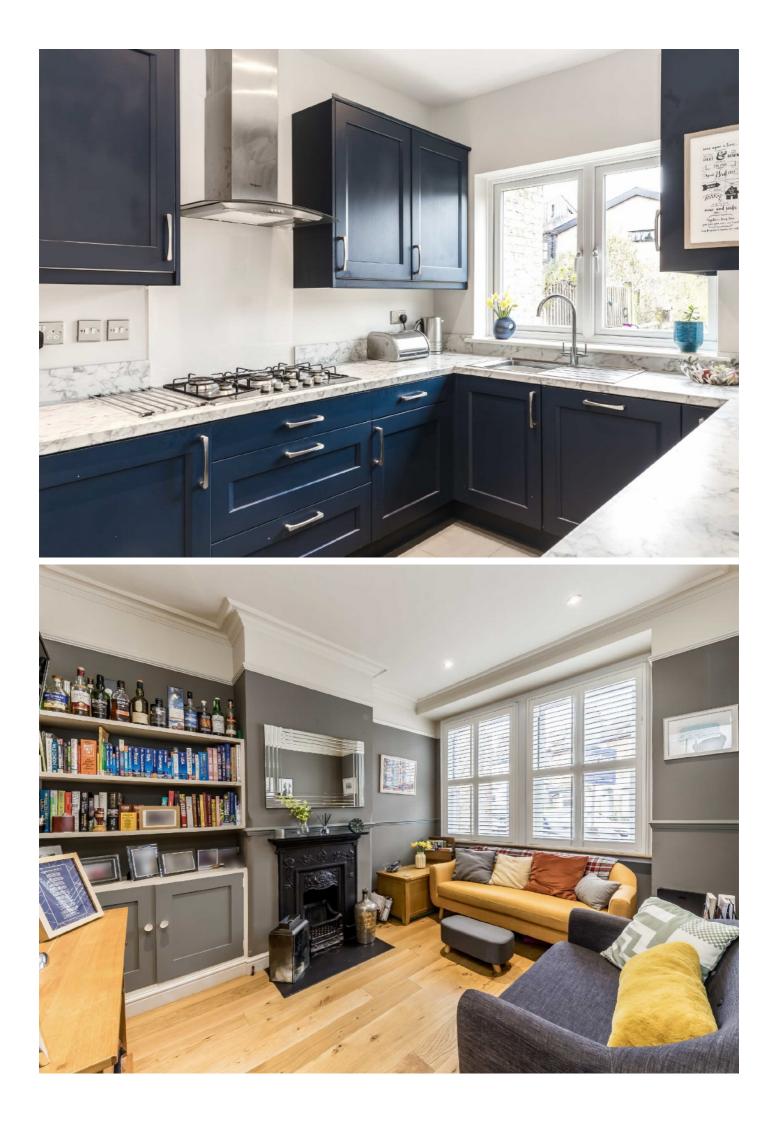

## Caxton Road, SW19

A four bedroom, two bathroom Victorian terrace house, located on a quiet tree-lined street. There is an open plan kitchen/ reception room and a south facing landscaped garden.

The ground floor has a separate reception room to the front, with plantation shutters and a fire place. The rear of the house has been opened up to create a large reception room, alongside an open kitchen/ dining room and French doors that lead to a beautiful south facing garden.