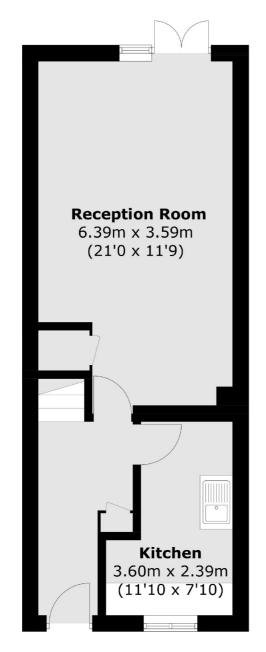

## Abingdon Close, London, SW19

**Ground Floor** 

Wimbledon

London

Sales

**SW19 1RF** 

12 The Broadway

020 8545 8580

**First Floor** 

Total area (approx.): 77.9 sq. m (838.5 sq. ft)