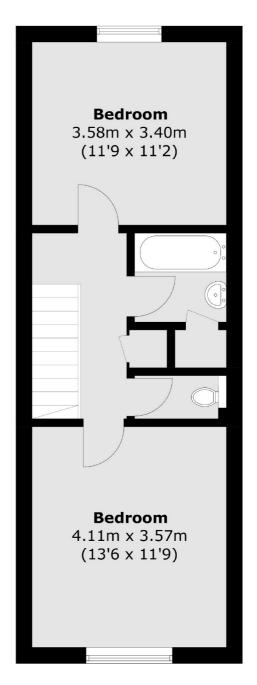

## Abingdon Close, London, SW19

**Ground Floor** 

Wimbledon

London

Sales

**SW19 1RF** 

12 The Broadway

020 8545 8580

**First Floor** 

Total area (approx.): 77.9 sq. m (838.5 sq. ft)