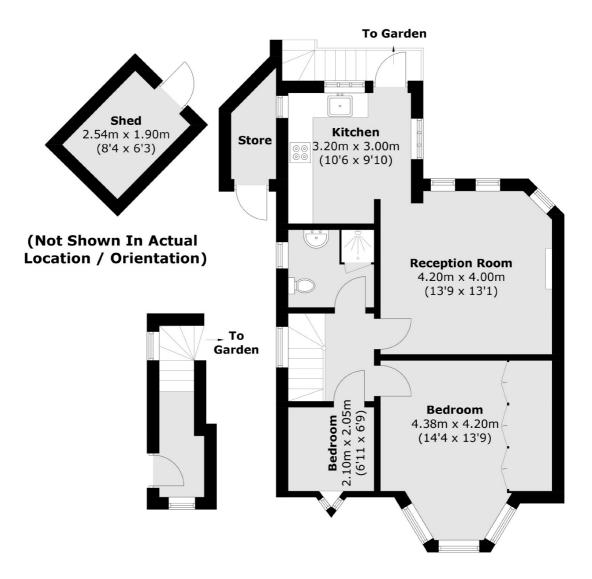

### Vale Crescent, London, SW15

Total area (approx.): 61.0 sq. m (656.6 sq. ft) Shed / Store (approx.): 7.5 sq. m (80.7 sq. ft)

Wimbledon 12 The Broadway London SW19 1RF Sales 020 8545 8580 Energy Rating: C. We aim to make our particulars both accurate and reliable. However they are not guaranteed; nor do they form part of an offer or contract. If you require clarification on any points then please contact us, especially if you're traveling some distance to view. Please note that appliances and heating systems have not been tested and therefore no warranties can be given as to their good working order.