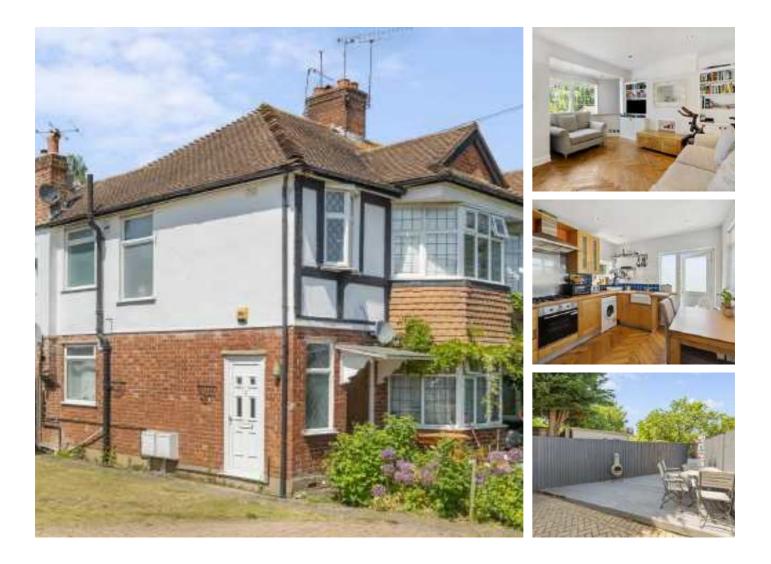

## Vale Crescent, SW15 £375,000

A two bedroom, first floor maisonette with a spacious accommodation throughout and off street parking. There's a fully landscaped garden and an extended lease.

Located between Wimbledon Common and Richmond Park, perfect for those Sunday walks. The A3 is just moments away and there are regular bus links.

### Features

Two Bedrooms Extended Lease Off Street Parking Quiet Location Close to The Common Maisonette

### Vale Crescent, London, SW15

Total area (approx.): 61.0 sq. m (656.6 sq. ft) Shed / Store (approx.): 7.5 sq. m (80.7 sq. ft)

Wimbledon 12 The Broadway London SW19 1RF Sales 020 8545 8580 Energy Rating: C. We aim to make our particulars both accurate and reliable. However they are not guaranteed; nor do they form part of an offer or contract. If you require clarification on any points then please contact us, especially if you're traveling some distance to view. Please note that appliances and heating systems have not been tested and therefore no warranties can be given as to their good working order.