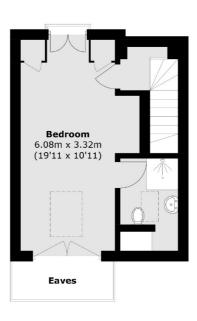

**First Floor** 

**Second Floor** 

Total area (approx.): 77.4 sq. m (833.1 sq. ft) (Excluding Eaves)