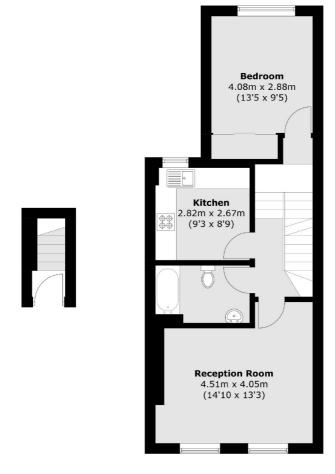

## Kingston Road, London, SW19

Wimbledon

London

Sales

SW19 1RF

020 8545 8580

12 The Broadway

**Ground Floor** 

**First Floor** 

**Second Floor** 

Total area (approx.): 77.4 sq. m (833.1 sq. ft) (Excluding Eaves)