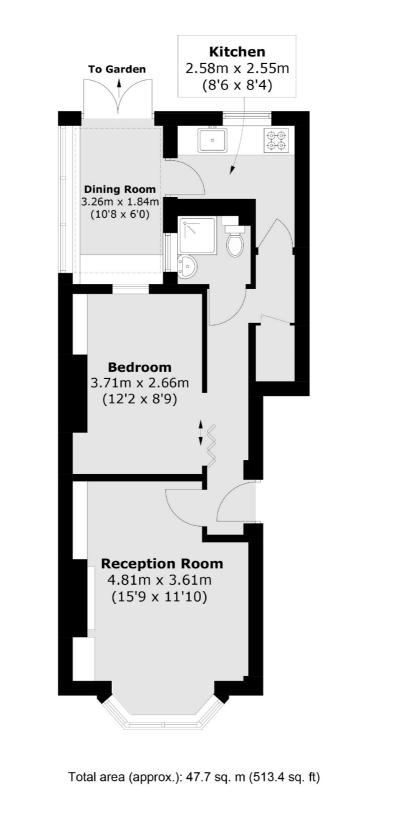

## Palmerston Road, SW19 £435,000

A one double bedroom ground floor Victorian conversion apartment, presented in superb condition. Further benefits include a fully integrated modern kitchen, refurbished bathroom and provides excellent space for living and working from home. There is a private landscaped garden and a freehold share.

### Features

Landscaped Private Garden Share of Freehold Victorian Conversion Quiet Central Street Bay Fronted Reception Room Conservatory