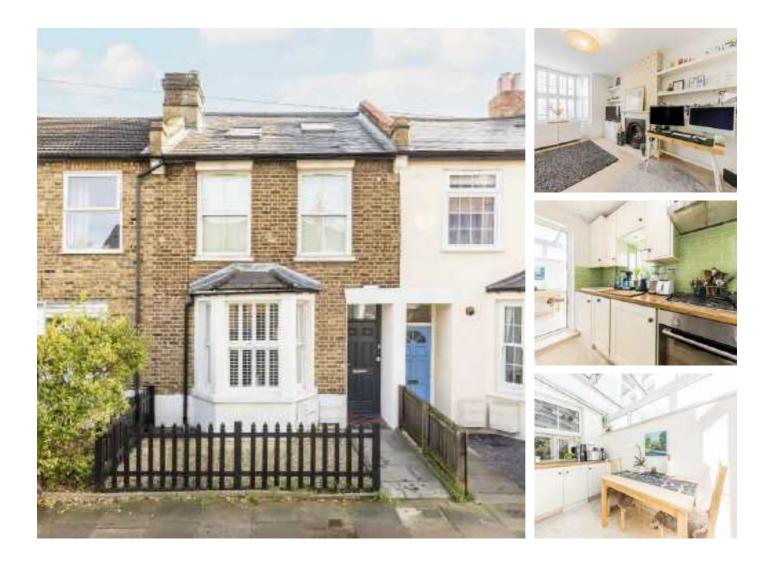

## Palmerston Road, SW19 £435,000

A one double bedroom ground floor Victorian conversion apartment, presented in superb condition. Further benefits include a fully integrated modern kitchen, refurbished bathroom and provides excellent space for living and working from home. There is a private landscaped garden and a freehold share.

Located on a quiet street just off The Broadway, moments from the District Line, overground station, tram link and bus routes. Shops, bars and delicious restaurants are all on your doorstep.

### Features

Landscaped Private Garden Share of Freehold Victorian Conversion Quiet Central Street Bay Fronted Reception Room Conservatory