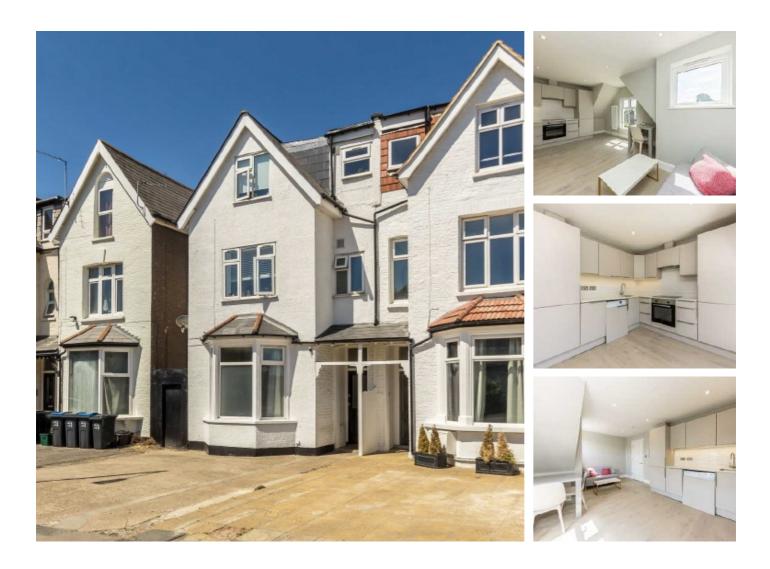

## Queens Road, SW19 £325,000

A stylish one bedroom top floor apartment with its own private terrace. The flat has been fully refurbished, has an open plan kitchen/ reception room and is sold with no onward chain.

### Features

One Bedroom Private Terrace Loft Style Apartment Fully Renovated Modern No Onward Chain