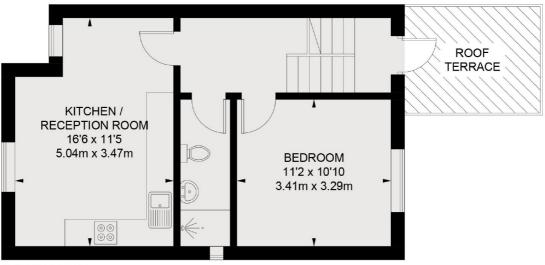

### Queens Road, London, SW19

SECOND FLOOR

TOTALLARPPROXX PEDICIPATEAN 588500 PFT (4226 SEQ. M))

Wimbledon 12 The Broadway London SW19 1RF Sales 020 8545 8580 Energy Rating: C. We aim to make our particulars both accurate and reliable. However they are not guaranteed; nor do they form part of an offer or contract. If you require clarification on any points then please contact us, especially if you're traveling some distance to view. Please note that appliances and heating systems have not been tested and therefore no warranties can be given as to their good working order.