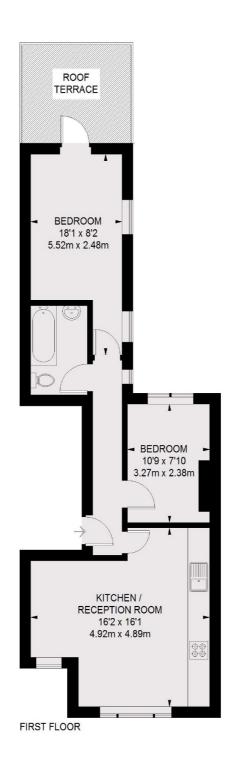

## Queens Road, SW19 £395,000

A fully renovated, two bedroom first floor Victorian conversion. The apartment is complete with its own private outside space, by way of a terrace accessed via the master bedroom, a parking space and is sold with no onward chain.

## **Features**

Two Bedrooms
Private Terrace
Victorian Conversion
Fully Renovated
First Floor
No Onward Chain

Wimbledon 020 8545 8580 dexters.co.uk

## Queens Road, London, SW19

TOTAL APPROX. FLOOR AREA 524 SQ. FT. (48.65 SQ. M.)

Wimbledon

London

Sales

SW19 1RF

12 The Broadway

020 8545 8580