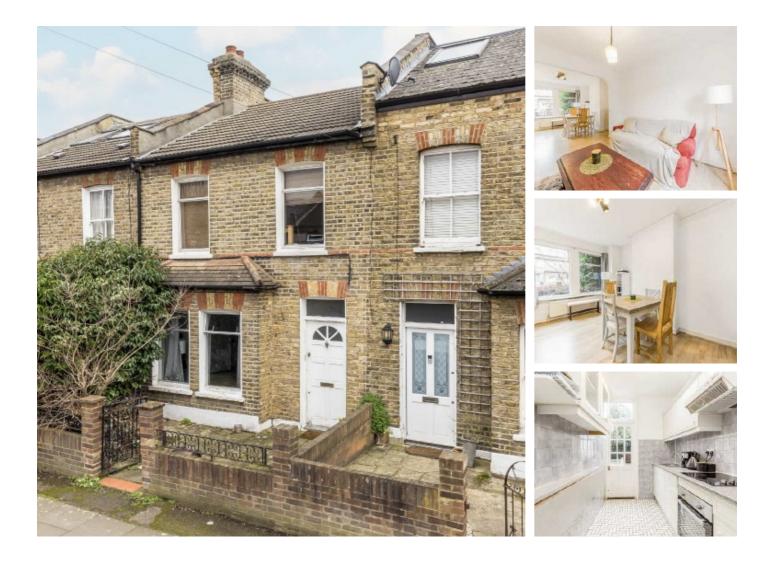

## Victory Road, SW19 £699,950

A two bedroom mid terrace Victorian house, primed and ready to be fully developed in to a show stopping three double bedroom, two bathroom house, located in the renound 'Battles' roads.

Victory Road is in the sought after Battles' area within Wimbledon. Near the northern line, superb schools, a selection of shops, bars, restaurants, a cinema and a theatre, the area is vibrant and very popular.

#### Features

Two Double Bedrooms Victorian House Brick Fronted Vast Extension Potential Cul De Sac Street No Onward Chain