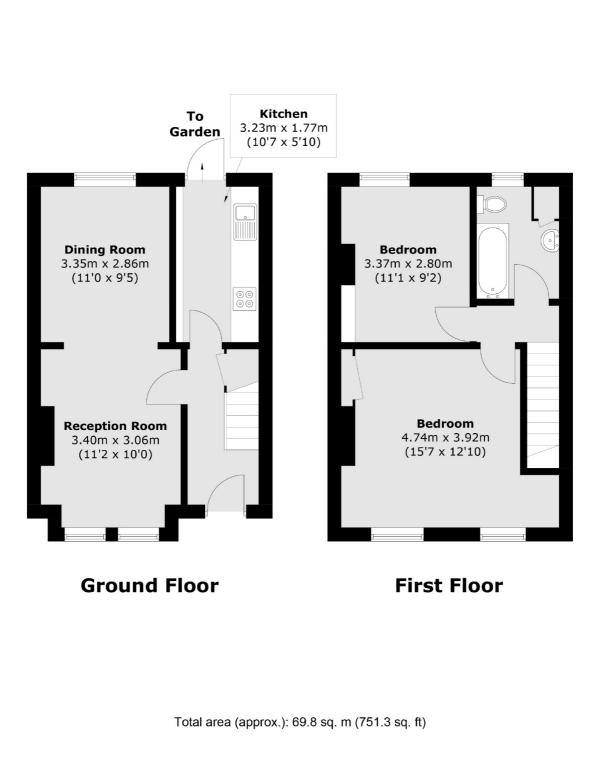

## Victory Road, SW19 £699,950

A two bedroom mid terrace Victorian house, primed and ready to be fully developed in to a show stopping three double bedroom, two bathroom house, located in the renound 'Battles' roads.

#### Features

Two Double Bedrooms Victorian House Brick Fronted Vast Extension Potential Cul De Sac Street No Onward Chain