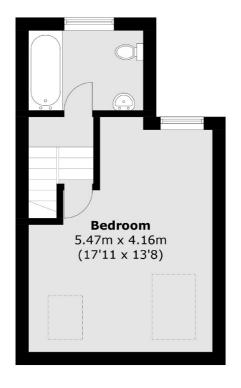

### Newton Road, London, SW19

**First Floor** 

**Second Floor** 

#### **Ground Floor**

Wimbledon

London

Sales

SW19 1RF

12 The Broadway

020 8545 8580

Total area (approx.): 66.6 sq. m (716.9 sq. ft)