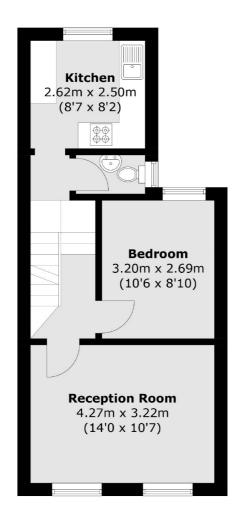

### Newton Road, London, SW19

**First Floor** 

**Second Floor** 

#### **Ground Floor**

Wimbledon

London

Sales

SW19 1RF

12 The Broadway

020 8545 8580

Total area (approx.): 66.6 sq. m (716.9 sq. ft)