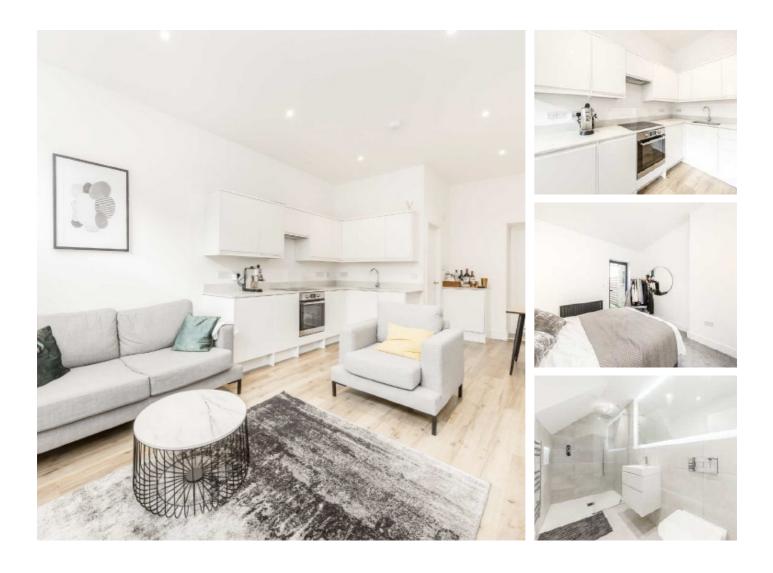

## Merton High Street, SW19 £337,500

A new build, one double bedroom apartment, located on the ground floor and within very close proximity to the northern line. The apartment has high ceilings and a courtyard garden, ideal for a morning coffee or a barbeque.

#### Features

New Build Apartment Courtyard Garden No Onward Chain High Ceilings Throughout Near The Northern Line High Spec Finish Throughout