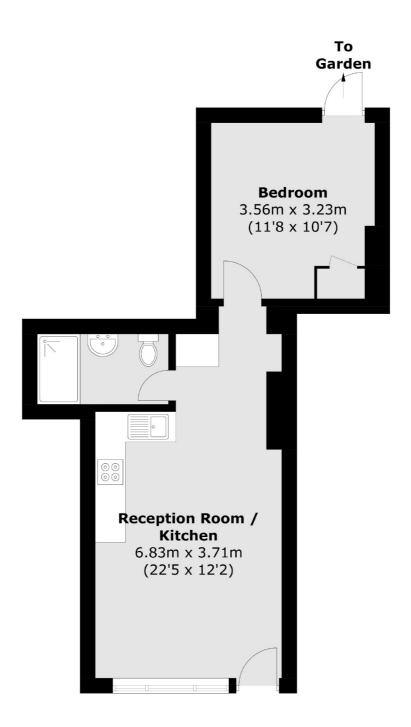

### Merton High Street, London, SW19

Total area (approx.): 39.6 sq. m (426.2 sq. ft)

Wimbledon 12 The Broadway London SW19 1RF Sales 020 8545 8580 Energy Rating: C. We aim to make our particulars both accurate and reliable. However they are not guaranteed; nor do they form part of an offer or contract. If you require clarification on any points then please contact us, especially if you're traveling some distance to view. Please note that appliances and heating systems have not been tested and therefore no warranties can be given as to their good working order.