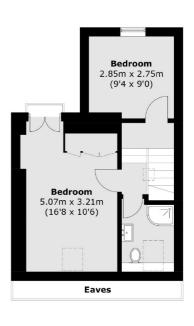

The reception room to the front of the maisonette is a great size, with plantation shutters and uninterrupted views of the park. In addition, there is a large double bedroom and a family bathroom.

The loft has been converted to the full capacity to offer a further two bedrooms, with the master bedroom offering built in wardrobes, Juliette balcony and a separate shower room.

**Second Floor** 

Total area (approx.): 97.9 sq. m (1,053.8 sq. ft) (Excluding Eaves)