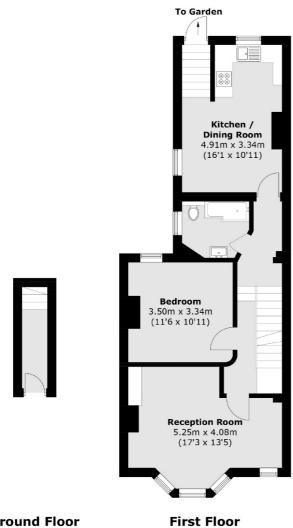

## **Quicks Road, SW19**

The first floor is organised with an open kitchen/dining room, perfect for a family, dinner parties, complete with direct access down to a perfect due south garden. The garden has been landscaped with artificial turf and paving, creating a beautiful space to enjoy in the sun.

The reception room to the front of the maisonette is a great size, with plantation shutters and uninterrupted views of the park. In addition, there is a large double bedroom and a family bathroom.

The loft has been converted to the full capacity to offer a further two bedrooms, with the master bedroom offering built in wardrobes, Juliette balcony and a separate shower room.

### Quicks Road, London, SW19

Wimbledon

London

Sales

SW19 1RF

12 The Broadway

020 8545 8580

**Ground Floor** 