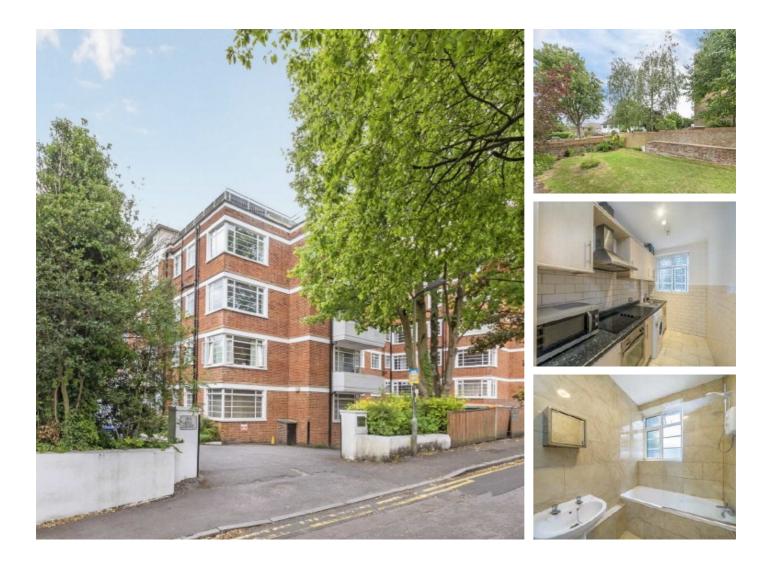

## Wimbledon Hill Road, SW19 £550,000

A large ground floor, two bedroom apartment, located on the edge of Wimbledon Village and complete with direct access to the communal gardens. The flat is sold with no onward chain.

Hill Court is located on the slopes of Wimbledon, a few hundred metres away you'll find Wimbledon tube and overground station with its fast link trains, in the other direction you'll discover Wimbledon Village and the common.

#### Features

Two Bedrooms Large Reception/ Dining Room Direct Garden Access Near 72 Square Metres Share Of Freehold No Onward Chain