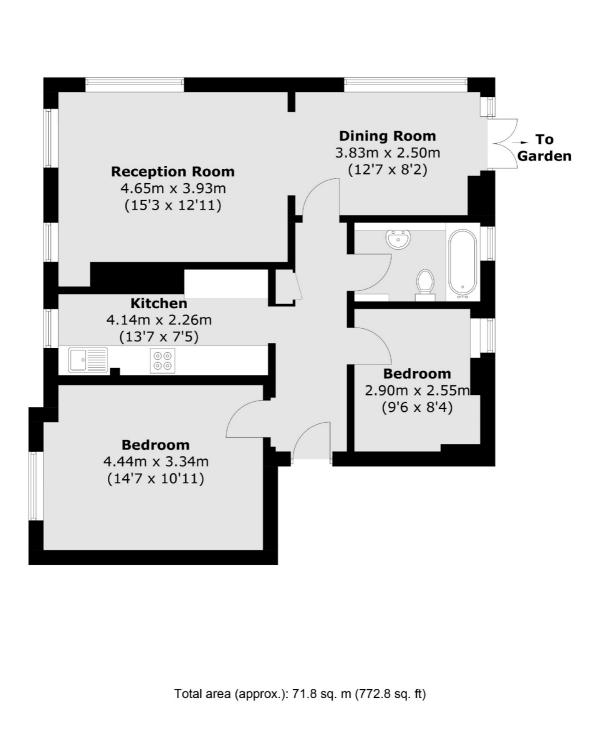

## Wimbledon Hill Road, SW19 £550,000

A large ground floor, two bedroom apartment, located on the edge of Wimbledon Village and complete with direct access to the communal gardens. The flat is sold with no onward chain.

#### Features

Two Bedrooms Large Reception/ Dining Room Direct Garden Access Near 72 Square Metres Share Of Freehold No Onward Chain