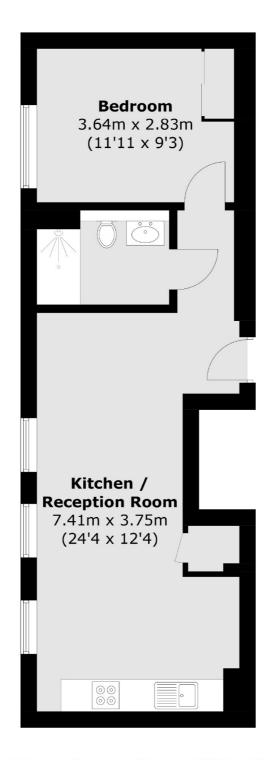

## Kingston Road, London, SW20

Total area (approx.): 43.2 sq. m (465.0 sq. ft)

Wimbledon

London

Sales

SW19 1RF

12 The Broadway

020 8545 8580