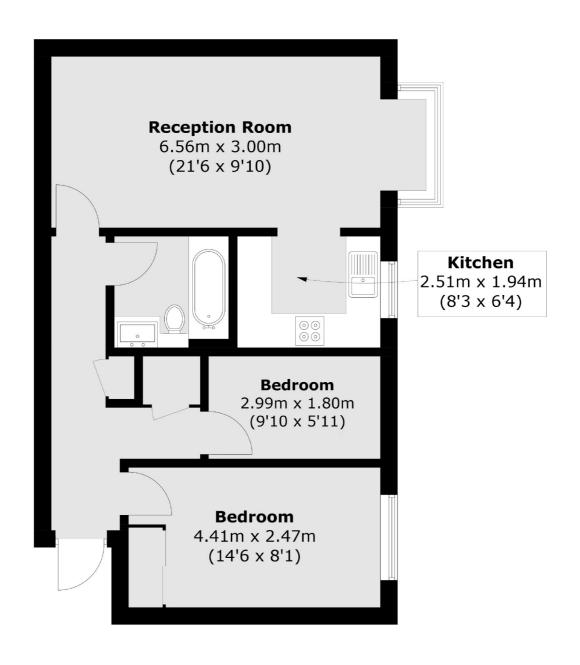

## Shelley Way, London, SW19

Total area (approx.): 55.1 sq. m (593.1 sq. ft)

Wimbledon

London

Sales

SW19 1RF

12 The Broadway

020 8545 8580