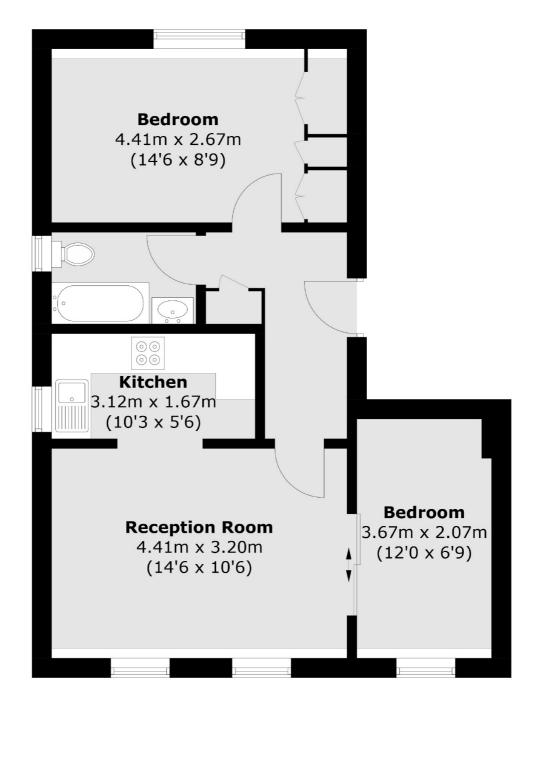

## Darlaston Road, London, SW19

Total area (approx.): 50.0 sq. m (538.2 sq. ft)

Wimbledon 12 The Broadway London SW19 1RF Sales 020 8545 8580 Energy Rating: . We aim to make our particulars both accurate and reliable. However they are not guaranteed; nor do they form part of an offer or contract. If you require clarification on any points then please contact us, especially if you're traveling some distance to view. Please note that appliances and heating systems have not been tested and therefore no warranties can be given as to their good working order.