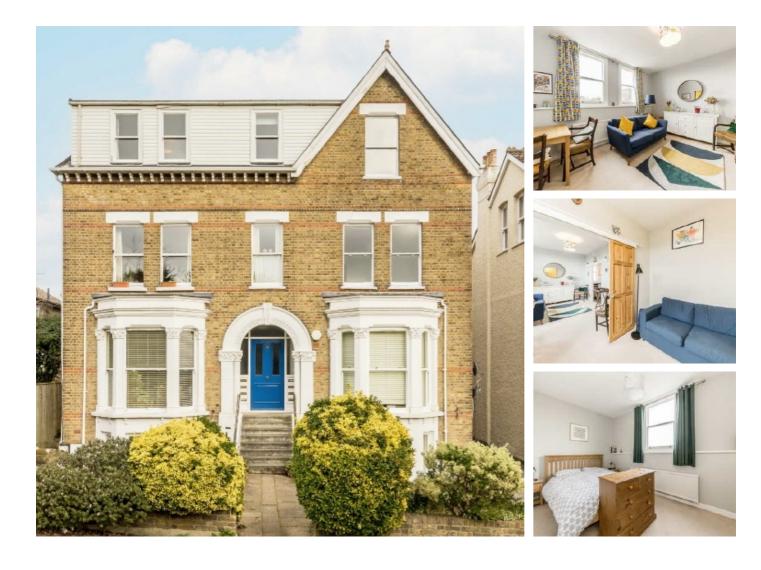

## Darlaston Road, SW19 £500,000

A top floor, two bedroom Victorian conversion, located on a quiet, desirable street. There are communal gardens, a garage, share of freehold and exceptional far reaching views.

Darlaston Road is certainly one of Wimbledon's most highly regarded roads with the village and the common nearby. District line, National Rail and Tramlink are within walking distance, as well as churches, library, banks, gyms, supermarkets, restaurants, bars and shops.

### Features

Two Bedrooms Far Reaching Views Garage Communal Gardens Share Of Freehold Detached Victorian Building