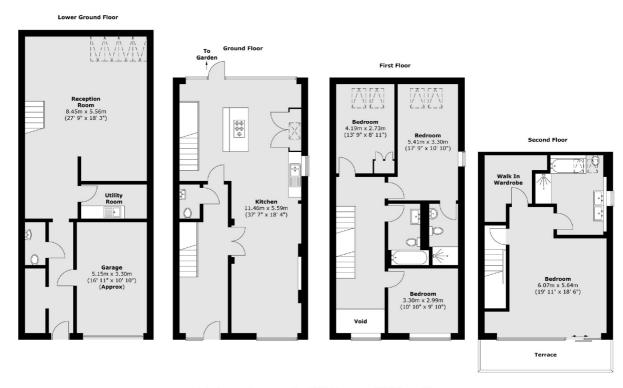

The house offers hugely versatile living, the ground floor, accessed via its own front door or the first floor living room, houses a garage, w/c, utility room and a large open plan kitchen/ dining room, complete with a vaulted glass ceiling above the dining table.

The raised ground floor offers a striking, triple height entrance hall, with two reception rooms and stairs leading to the main garden, the ground floor and the first floor. The first floor is arranged with three bedrooms, two bathrooms and a hallway floor to ceiling window. The second floor is reserved for complete luxury. The escape everyone would love to obtain, offering 180 degree views from its own near hundred square foot terrace, huge double bedroom, dressing room and four piece modern ensuite bathroom.

## Cottenham Park Road, London, SW20

Total area (approx.): 258.7 sq. m (2785 sq.ft)
Total terrace area (approx.): 9.1 sq. m (98 sq. ft)

Wimbledon

SW19 1RF

020 8545 8580

London

Sales

12 The Broadway