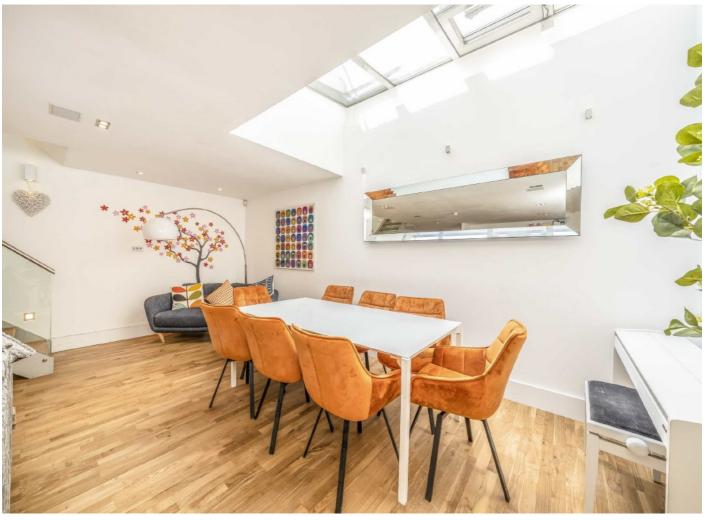

The house offers hugely versatile living, the ground floor, accessed via its own front door or the first floor living room, houses a garage, w/c, utility room and a large open plan kitchen/ dining room, complete with a vaulted glass ceiling above the dining table.