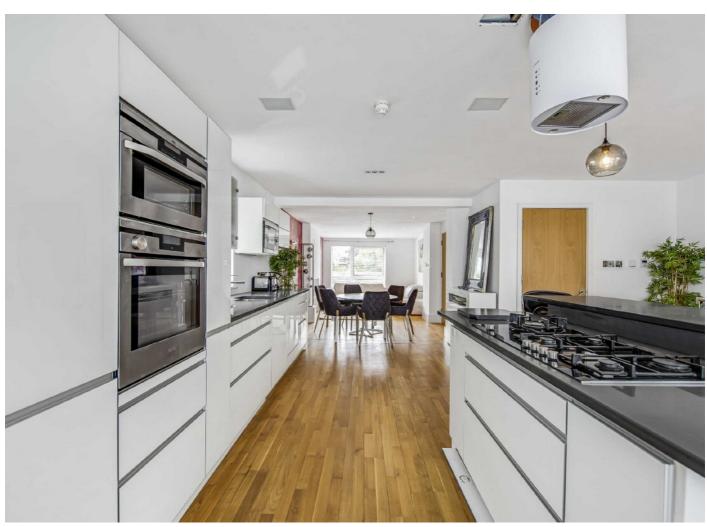

The house offers hugely versatile living, the ground floor, accessed via its own front door or the first floor living room, houses a garage, w/c, utility room and a large open plan kitchen/ dining room, complete with a vaulted glass ceiling above the dining table.