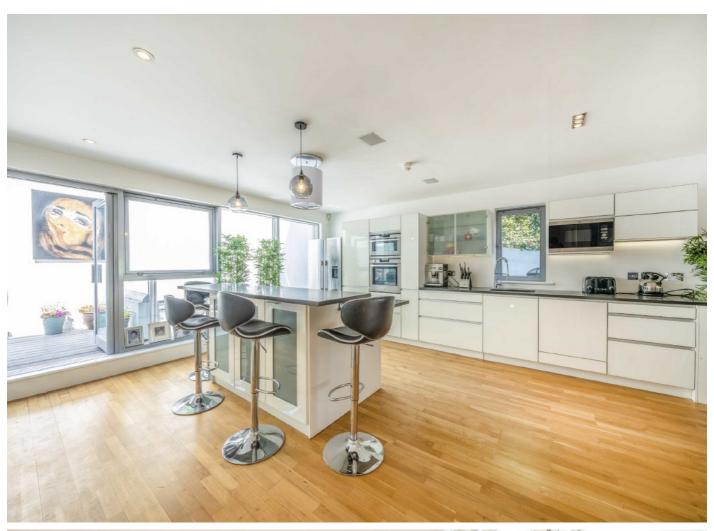

The house offers hugely versatile living, the ground floor, accessed via its own front door or the first floor living room, houses a garage, w/c, utility room and a large open plan kitchen/ dining room, complete with a vaulted glass ceiling above the dining table.