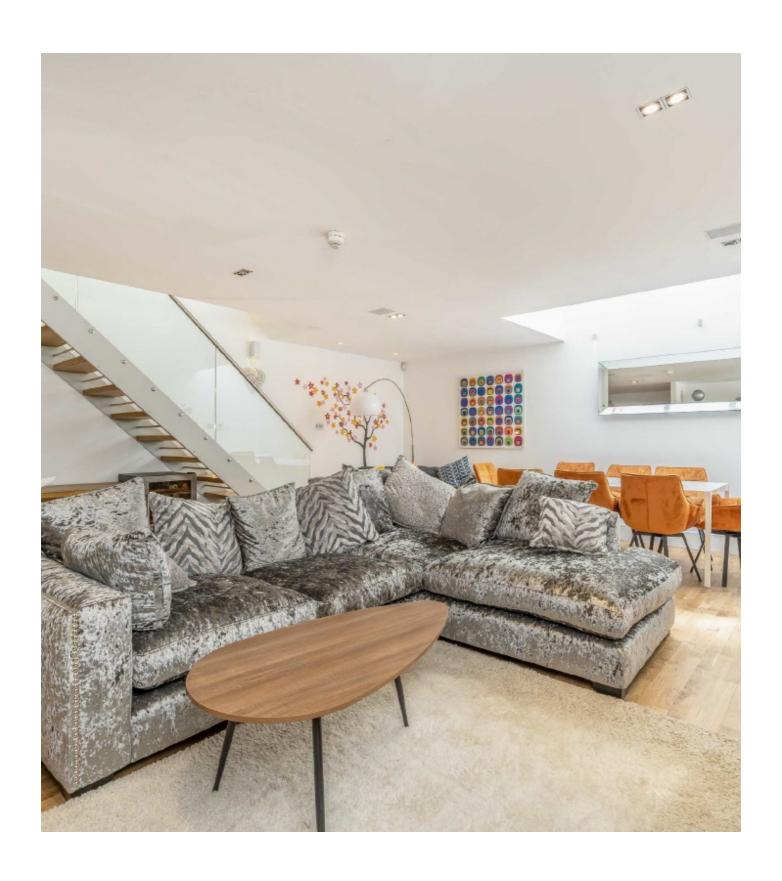

The raised ground floor offers a striking, triple height entrance hall, with two reception rooms and stairs leading to the main garden, the ground floor and the first floor. The first floor is arranged with three bedrooms, two bathrooms and a hallway floor to ceiling window. The second floor is reserved for complete luxury. The escape everyone would love to obtain, offering 180 degree views from its own near hundred square foot terrace, huge double bedroom, dressing room and four piece modern ensuite bathroom.