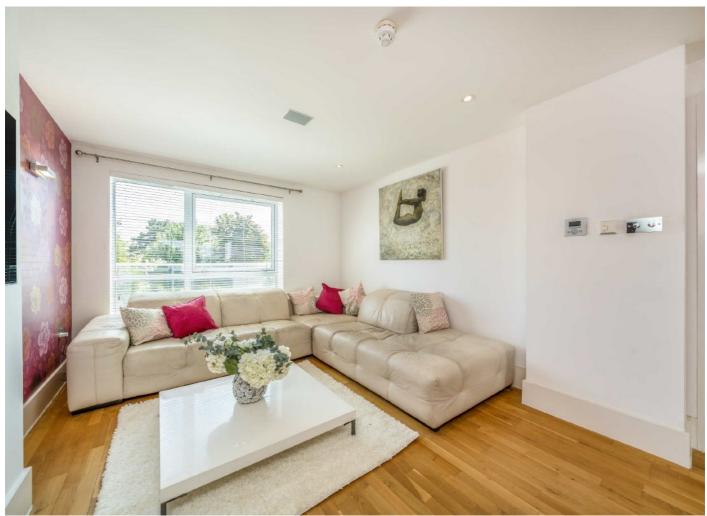

The raised ground floor offers a striking, triple height entrance hall, with two reception rooms and stairs leading to the main garden, the ground floor and the first floor. The first floor is arranged with three bedrooms, two bathrooms and a hallway floor to ceiling window. The second floor is reserved for complete luxury. The escape everyone would love to obtain, offering 180 degree views from its own near hundred square foot terrace, huge double bedroom, dressing room and four piece modern ensuite bathroom.