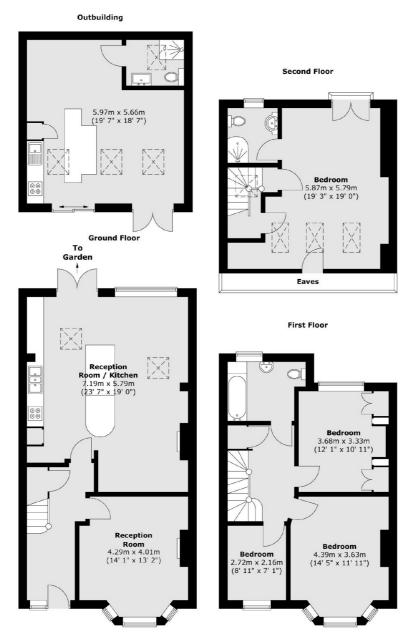

### Kenley Road, London, SW19

Total area (approx.) : 149.9 sq. m (1613 sq. ft) Total outbuilding area (approx.) : 34.8 sq. m (374 sq. ft) Total balcony area (approx.) : 0.2 sq. m (2 sq. ft)

Wimbledon 12 The Broadway London SW19 1RF Sales 020 8545 8580 Energy Rating: C. We aim to make our particulars both accurate and reliable. However they are not guaranteed; nor do they form part of an offer or contract. If you require clarification on any points then please contact us, especially if you're traveling some distance to view. Please note that appliances and heating systems have not been tested and therefore no warranties can be given as to their good working order.