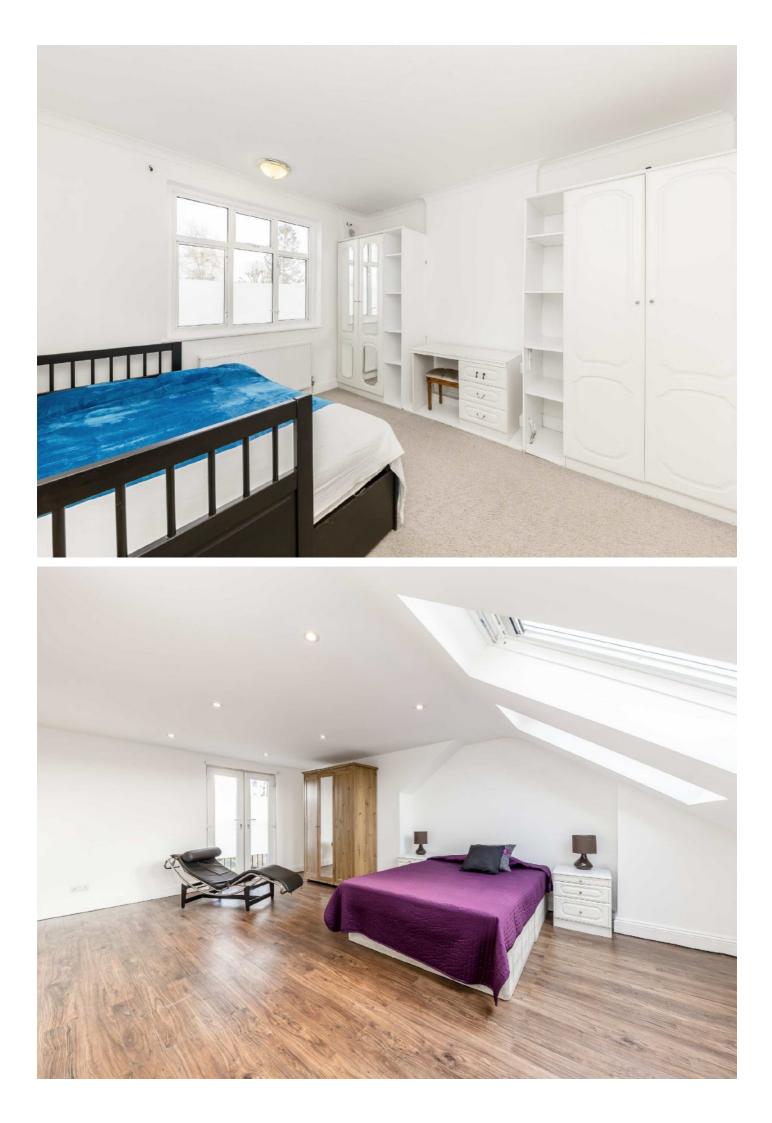

The first floor of the house has three bedrooms and a family bathroom, with the loft having been converted to offer a large double bedroom with ensuite shower room.

The garden is a decent size and has been landscaped in parts, including a patio perfect for barbeques, a decked area at the back beside the studio and a lawn in the middle. A studio has been constructed measuring in excess of 370 square feet and housing a bathroom, kitchen and reception room/ bedroom. The house is sold with no onward chain.