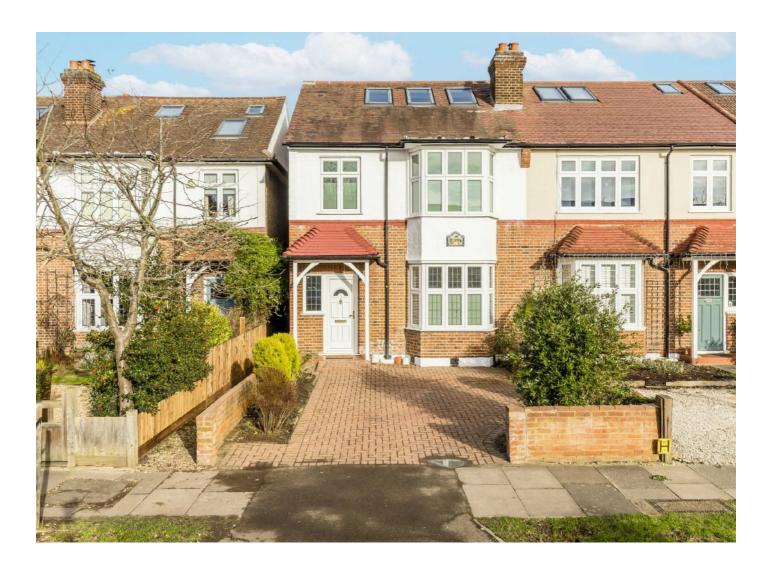

## Kenley Road, SW19 £975,000

A four double bedroom, end of terrace house complete with off street parking. The house, approaching 2000 square feet in total, has already been extended in to the loft and to the rear, with a large studio in the garden.

The property is located near to Rutlish School and enjoys commanding views over the playing fields. Within close proximity to excellent transport links, including the Northern Line, Thameslink and the catchment area for Merton Park Primary School.

#### Features

End Of Terrace Four Bedrooms Impressive Rear Garden Large Garden Studio No Onward Chain Off Street Parking