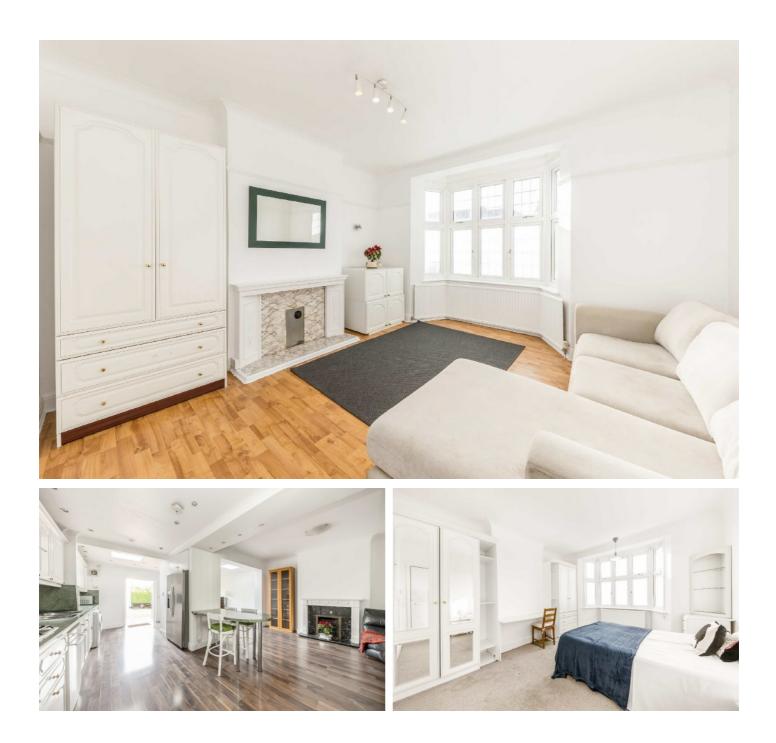

### Kenley Road, SW19

The ground floor has a large reception room to the front with a period bay window. The rear of the house has been extended and the rooms combined to be able to create a large, open kitchen/ reception room, perfect for the family to come together, or large gatherings.

The first floor of the house has three bedrooms and a family bathroom, with the loft having been converted to offer a large double bedroom with ensuite shower room.

The garden is a decent size and has been landscaped in parts, including a patio perfect for barbeques, a decked area at the back beside the studio and a lawn in the middle. A studio has been constructed measuring in excess of 370 square feet and housing a bathroom, kitchen and reception room/ bedroom. The house is sold with no onward chain.