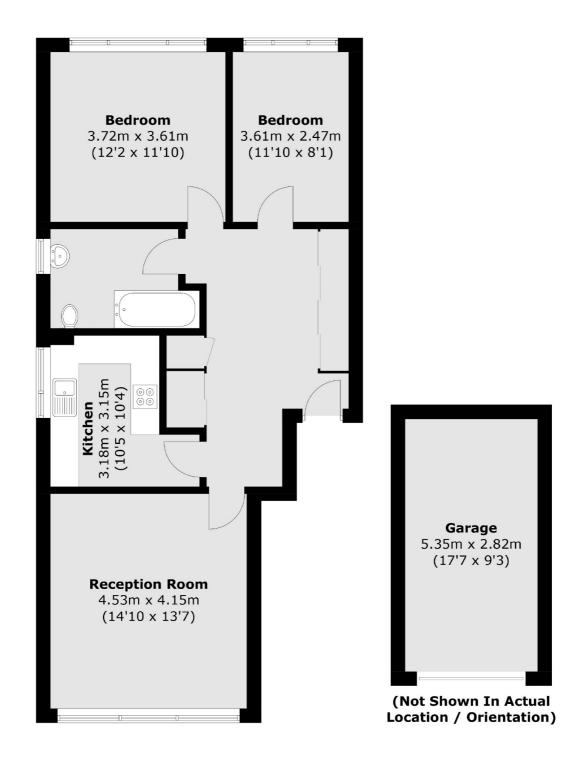

## Worple Road, London, SW19

Total area (approx.): 75.3 sq. m (810.5 sq. ft) Garage: 15.0 sq. m (161.4 sq. ft)

Wimbledon

London

Sales

**SW19 1RF** 

12 The Broadway

020 8545 8580